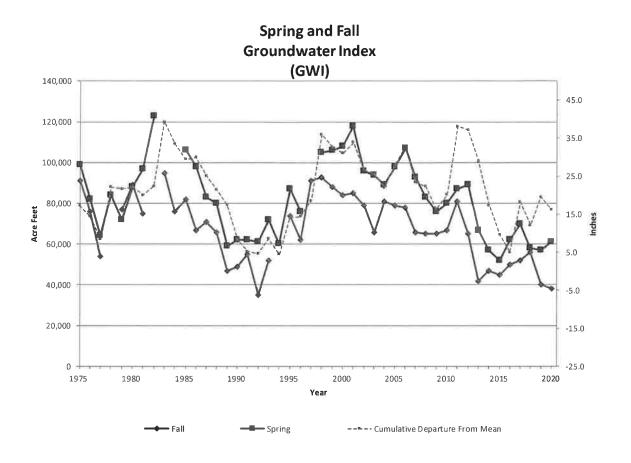

Generally, the GWI has been in decline since the turn of the century, even while rainfall was slightly above average from 1998 to 2012 (Figure 2). Consumptive use of ground water produced is certainly a contributing factor to the GWI (Technical Memorandum #30 - Fall 2014 Ground Water Index and Hydrologic Inventory Analysis, December 10, 2014). Consumptive use of ground water produced is the only significant component of the hydrologic inventory that is currently being managed through conservation and the new water brought to the Nipomo Mesa through the Nipomo Supplemental Water Project (NSWP). An additional benefit

Figure 2: Spring and Fall GWI, and Cumulative Departure of Annual Rainfall from the Mean Rainfall, 1975 to present.

1 2 3 JANUARY 13, 2021

ITEM C-2

ATTACHMENT B