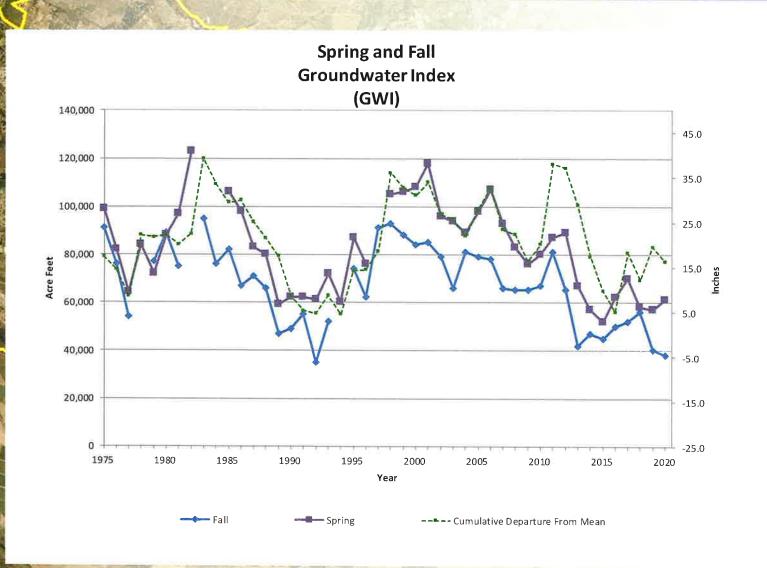

#### **RESULTS**

The Fall 2020 GWI is 38,000 AF (Table 1, Figure 1), an decrease from last year (40,000 AF). The estimated rainfall for this year is approximately 12.9 inches, approximately 79 percent of the 1975 to present average annual rainfall of 16.2 inches. The GWI has been in decline since the turn of the century, with a severe decline from year 2011 to 2015 related to the drought. However, GWI has been increasing since 2015 despite continued drought conditions, which is likely attributable to the conservation of groundwater production and the above average rainfall of 2017 (29.41 inches) and 2019 (23.71 inches). Average annual rainfall for year 2012 to 2020 (13.8 inches) is approximately 85 percent of the 1975 to present average annual rainfall (16.2 inches).

Generally, the GWI has been in decline since the turn of the century, even while rainfall was slightly above average from 1998 to 2012 (Figure 2). Consumptive use of ground water produced is certainly a contributing factor to the GWI (Technical Memorandum #30 - Fall 2014 Ground Water Index and Hydrologic Inventory Analysis, December 10, 2014). Consumptive use of ground water produced is the only significant component of the hydrologic inventory that is currently being managed through conservation and the new water brought to the Nipomo Mesa through the Nipomo Supplemental Water Project (NSWP). An additional benefit

The 2020 Key Well Index (KWI) value (11.7 ft msl) has decreased from the previous year (15.9 ft msl), and remains in the Severe Water Shortage Condition (see Methodology for KWI explanation). The KWI generally follows the same historical trends as the GWI (Figure 1).

Figure 2: Spring and Fall GWI, and Cumulative Departure of Annual Rainfall from the Mean Rainfall, 1975 to present.

1 2 3 JANUARY 13, 2021

ITEM C-2

ATTACHMENT B