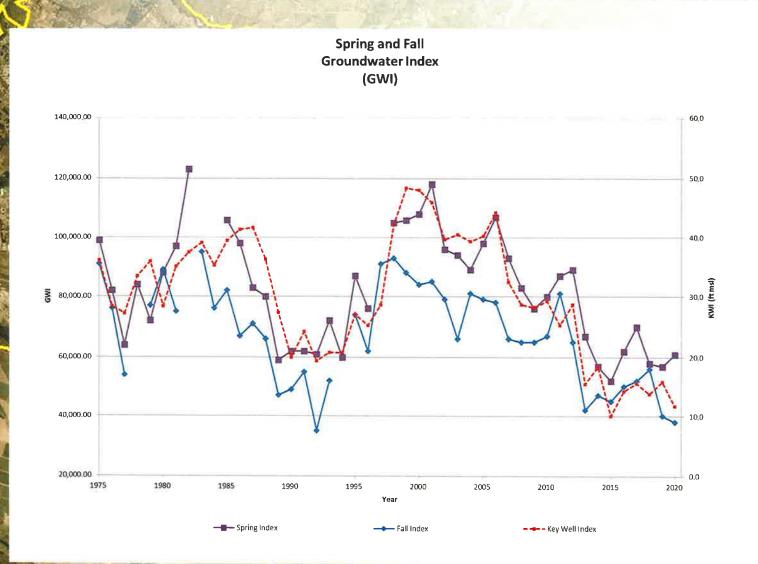

#### **RESULTS**

The Fall 2020 GWI is 38,000 AF (Table 1, Figure 1), an decrease from last year (40,000 AF). The estimated rainfall for this year is approximately 12.9 inches, approximately 79 percent of the 1975 to present average annual rainfall of 16.2 inches. The GWI has been in decline since the turn of the century, with a severe decline from year 2011 to 2015 related to the drought. However, GWI has been increasing since 2015 despite continued drought conditions, which is likely attributable to the conservation of groundwater production and the above average rainfall of 2017 (29.41 inches) and 2019 (23.71 inches). Average annual rainfall for year 2012 to 2020 (13.8 inches) is approximately 85 percent of the 1975 to present average annual rainfall (16.2 inches).

Generally, the GWI has been in decline since the turn of the century, even while rainfall was slightly above average from 1998 to 2012 (Figure 2). Consumptive use of ground water produced is certainly a contributing factor to the GWI (Technical Memorandum #30 - Fall 2014 Ground Water Index and Hydrologic Inventory Analysis, December 10, 2014). Consumptive use of ground water produced is the only significant component of the hydrologic inventory that is currently being managed through conservation and the new water brought to the Nipomo Mesa through the Nipomo Supplemental Water Project (NSWP). An additional benefit

The 2020 Key Well Index (KWI) value (11.7 ft msl) has decreased from the previous year (15.9 ft msl), and remains in the Severe Water Shortage Condition (see Methodology for KWI explanation). The KWI generally follows the same historical trends as the GWI (Figure 1).

### Spring and Fall Groundwater Index

|      |                                    |                           | (GW                | )                       |                    |                                             |
|------|------------------------------------|---------------------------|--------------------|-------------------------|--------------------|---------------------------------------------|
| Year | Rainfall<br>Water Year<br>(inches) | Spring GWI<br>(Acre-Feet) | Number<br>of Wells | Fall GWI<br>(Acre-Feet) | Number<br>of Wells | Spring to Fall<br>Difference<br>(Acre-Feet) |
| 1975 | 17.29                              | 99,000                    | 54                 | 91,000                  | 54                 | 8,00                                        |
| 1976 | 13.45                              | 82,000                    | 45                 | 76,000                  | 65                 | 6,00                                        |
| 1977 | 10.23                              | 64,000                    | 59                 | 54,000                  | 63                 | 10,00                                       |
| 1978 | 30.00                              | 84,000                    | 62                 | ***                     | 35                 | 5 <del>*</del>                              |
| 1979 | 15,80                              | 72,000                    | 57                 | 77,000                  | 63                 | (5,00                                       |
| 1980 | 16.57                              | 88,000                    | 55                 | 89,000                  | 46                 | (1,00                                       |
| 1981 | 14.32                              | 97,000                    | 46                 | 75,000                  | 47                 | 22,00                                       |
| 1982 | 18.58                              | 123,000                   | 42                 | 200                     | 31                 | 13                                          |
| 1983 | 33.09                              |                           | 35                 | 95,000                  | 42                 | 200                                         |
| 1984 | 10.38                              |                           | 14                 | 76,000                  | 37                 |                                             |
| 1985 | 12,20                              | 106,000                   | 37                 | 82,000                  | 41                 | 24,00                                       |
| 1986 | 16.85                              | 98,000                    | 51                 | 67,000                  | 51                 | 31,00                                       |
| 1987 | 11,29                              | 83,000                    | 48                 | 71,000                  | 52                 | 12,00                                       |
| 1988 | 12.66                              | 80,000                    | 51                 | 66,000                  | 49                 | 14,00                                       |
| 1989 | 12.25                              | 59,000                    | 47                 | 47,000                  | 57                 | 12,00                                       |
| 1990 | 7,12                               | 62,000                    | 55                 | 49,000                  | 53                 | 13,00                                       |
| 1991 | 13,18                              | 62,000                    | 52                 | 55,000                  | 54                 | 7,00                                        |
| 1992 | 15.66                              | 61,000                    | 52                 | 35,000                  | 48                 | 26,00                                       |
| 1993 | 20.17                              | 72,000                    | 54                 | 52,000                  | 61                 | 20,00                                       |
| 1994 | 12.15                              | 60,000                    | 54                 | ***                     | 36                 |                                             |
| 1995 | 25.87                              | 87,000                    | 35                 | 74,000                  | 52                 | 13,00                                       |
| 1996 | 16.54                              | 76,000                    | 45                 | 62,000                  | 57                 | 14,00                                       |
| 1997 | 20.50                              |                           | 20                 | 91,000                  | 48                 |                                             |
| 1998 | 33.67                              | 105,000                   | 41                 | 93,000                  | 44                 | 12,00                                       |
| 1999 | 12.98                              | 106,000                   | 56                 | 88,000                  | 49                 | 18,00                                       |
| 2000 | 14-47                              | 108,000                   | 44                 | 84,000                  | 41                 | 24,00                                       |
| 2001 | 21.62                              | 118,000                   | 43                 | 85,000                  | 35                 | 33,00                                       |
| 2002 | 10.25                              | 96,000                    | 29                 | 79,000                  | 41                 | 17,00                                       |
| 2003 | 11.39                              | 94,000                    | 37                 | 66,000                  | 42                 | 28,00                                       |
| 2004 | 12.57                              | 89,000                    | 42                 | 81,000                  | 35                 | 8,00                                        |
| 2005 | 22.23                              | 98,000                    | 38                 | 79,000                  | 39                 | 19,00                                       |
| 2006 | 20.83                              | 107,000                   | 44                 | 78,000                  | 41                 | 29,00                                       |
| 2007 | 7.11                               | 93,000                    | 44                 | 66,000                  | 42                 | 27,00                                       |
| 2008 | 15.18                              | 83,000                    | 43                 | 65,000                  | 42                 | 18,00                                       |
| 2009 | 10.31                              | 76,000                    | 44                 | 65,000                  | 43                 | 11,00                                       |
| 2010 | 20.07                              | 80,000                    | 45                 | 67,000                  | 42                 | 13,00                                       |
| 2011 | 34.05                              | 87,000                    | 43                 | 81,000                  | 43                 | 6,00                                        |
| 2012 | 15.35                              | 89,000                    | 45                 | 65,000                  | 44                 | 24,00                                       |
| 2013 | 8.07                               | 67,000                    | 45                 | 42,000                  | 43                 | 25,00                                       |
| 2014 | 4.72                               | 57,000                    | 45                 | 47,000                  | 42                 | 10,00                                       |
| 2015 | 8.65                               | 52,000                    | 42                 | 45,000                  | 39                 | 7,00                                        |
| 2016 | 11.48                              | 62,000                    | 39                 | 50,000                  | 41                 | 12,00                                       |
| 2017 | 29.41                              | 70,000                    | 36                 | 52,000                  | 43                 | 18,00                                       |
| 2018 | 10,16                              | 58,000                    | 42                 | 56,000                  | 38                 | 2,00                                        |
| 2019 | 23.71                              | 57,000                    | 42                 | 40,000                  | 42                 | 17,00                                       |
| 2020 | 12.88*                             | 61,000                    | 39                 | 38,000                  | 41                 | 23,00                                       |

### **Spring and Fall Groundwater Index** (GWI)

Figure 1: Spring and Fall GWI, and KWI (Spring only) from 1975 to present.

1 2 3

Mario Iglesias, GM NCSD

RE:

Fall 2020 GWI

DATE: December 22, 2020

Page 6