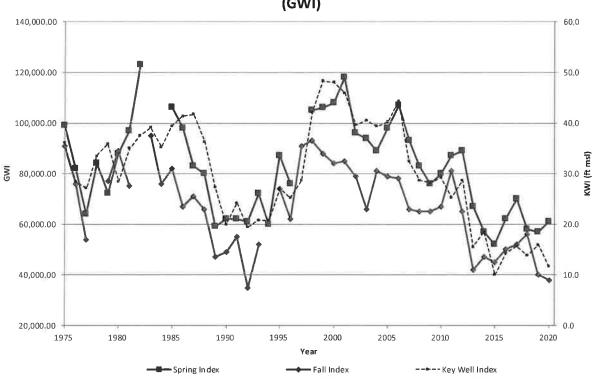

#### **RESULTS**

The Fall 2020 GWI is 38,000 AF (Table 1, Figure 1), an decrease from last year (40,000 AF). The estimated rainfall for this year is approximately 12.9 inches, approximately 79 percent of the 1975 to present average annual rainfall of 16.2 inches. The GWI has been in decline since the turn of the century, with a severe decline from year 2011 to 2015 related to the drought. However, GWI has been increasing since 2015 despite continued drought conditions, which is likely attributable to the conservation of groundwater production and the above average rainfall of 2017 (29.41 inches) and 2019 (23.71 inches). Average annual rainfall for year 2012 to 2020 (13.8 inches) is approximately 85 percent of the 1975 to present average annual rainfall (16.2 inches).

Generally, the GWI has been in decline since the turn of the century, even while rainfall was slightly above average from 1998 to 2012 (Figure 2). Consumptive use of ground water produced is certainly a contributing factor to the GWI (Technical Memorandum #30 - Fall 2014 Ground Water Index and Hydrologic Inventory Analysis, December 10, 2014). Consumptive use of ground water produced is the only significant component of the hydrologic inventory that is currently being managed through conservation and the new water brought to the Nipomo Mesa through the Nipomo Supplemental Water Project (NSWP). An additional benefit

The 2020 Key Well Index (KWI) value (11.7 ft msl) has decreased from the previous year (15.9 ft msl), and remains in the Severe Water Shortage Condition (see Methodology for KWI explanation). The KWI generally follows the same historical trends as the GWI (Figure 1).

### **Spring and Fall Groundwater Index** (GWI)

Figure 1: Spring and Fall GWI, and KWI (Spring only) from 1975 to present.

1 2 3

Mario Iglesias, GM NCSD

RE:

Fall 2020 GWI

DATE: December 22, 2020

Page 6