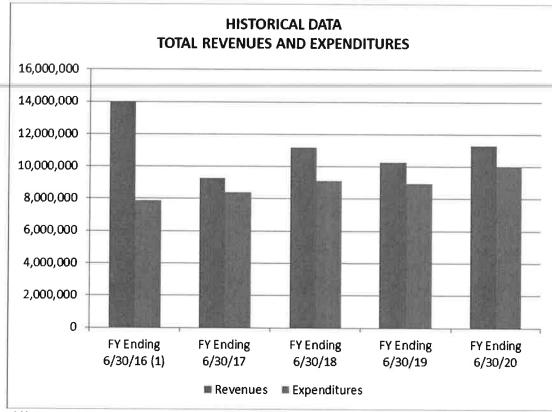

#### ACTUAL TOTAL REVENUES AND EXPENDITURES

(1) Includes Contracts Receivable income of \$5,742,576 from Golden State Water Company and Woodlands Mutual Water Company.