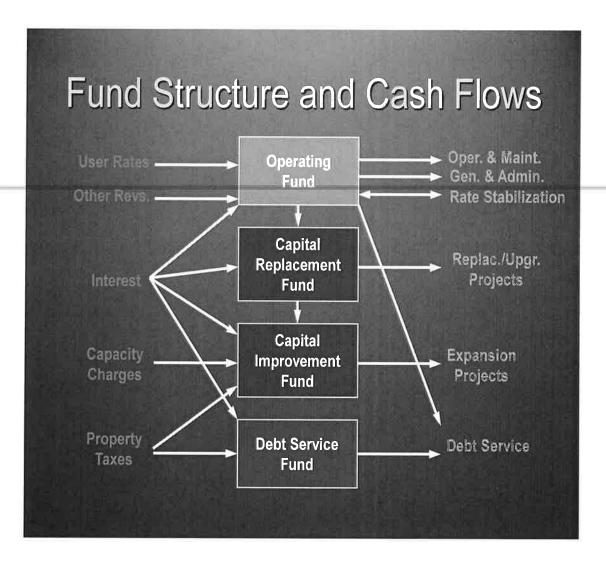

#### 2. FUND AND RESERVE STRUCTURES AND CASH FLOWS

The model below provides a helpful overview of the fund and non-designated reserve structure and cash flows of the District. The revenues (sources) of funds include user rates, other revenues, interest income, capacity charges and property taxes. The expenditures (uses) of funds include operations and maintenance, general and administrative costs, replacement and upgrade projects, expansion projects and debt service. In addition, there are transfers into, out of, and between funds and non-designated reserves.