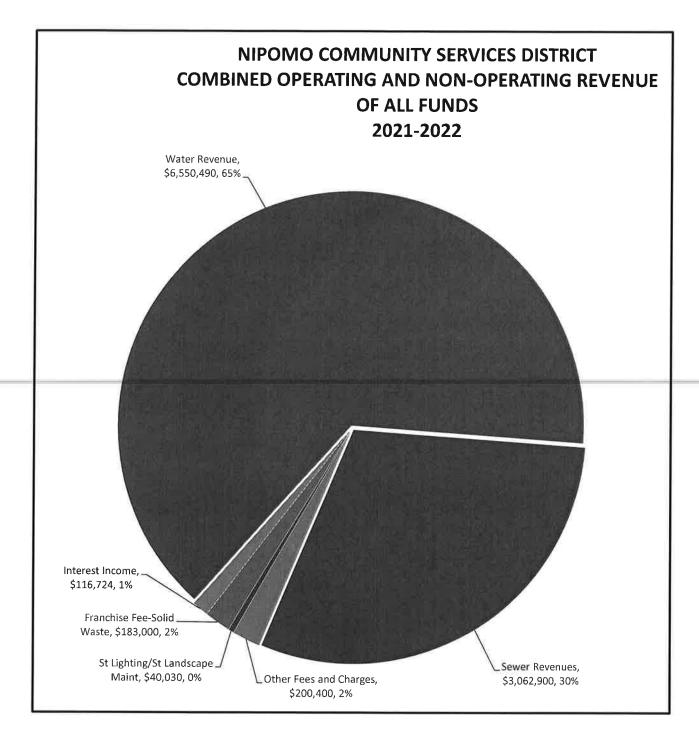

#### PROPOSED 2021-2022 BUDGET COMPARED TO ESTIMATED ACTUAL 2019-2020 BUDGET

- Total budgeted Operating Revenues for fiscal year 2021-2022 is \$10,036,820. This is an increase of 5.7% above the Estimated Actual Operating Revenues for fiscal year 2020-2021. A graph depicting all revenues can be found on page 20.
- Total budgeted Operating Expenditures for fiscal year 2021-2022 is \$9,901,830. This is an increase of 3.1% above the Estimated Actual Operating Expenditures for fiscal year 2020-2021. A graph depicting all expenditures can be found on page 21.