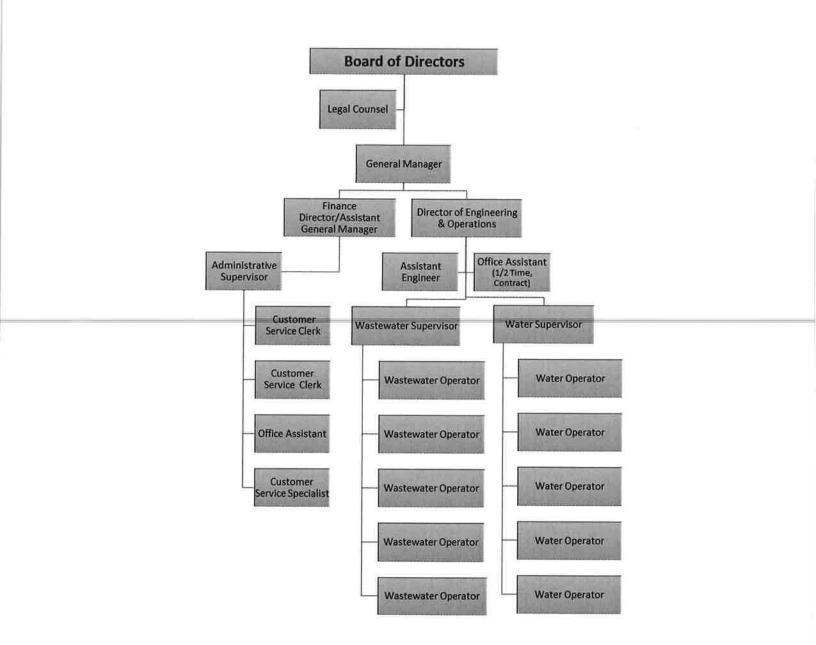

#### NIPOMO COMMUNITY SERVICES DISTRICT ORGANIZATIONAL STRUCTURE 2021-2022

9

#### NIPOMO COMMUNITY SERVICES DISTRICT DISTRICT PERSONNEL 2021-2022

| ADMINISTRATION                          | MONTHLY<br>SALARY<br>STEP/RANGE<br>(PAGE 11) | Budgeted<br>FY 19-20 | Additions<br>20-21 | Budgeted<br>20-21 |
|-----------------------------------------|----------------------------------------------|----------------------|--------------------|-------------------|
| General Manager                         | Contract                                     | 1                    | 0                  | 1                 |
| Assist General Manager/Finance Director | 44                                           | 1                    | 0                  | 1                 |
| Administrative Supervisor               | 31                                           | 1                    | 0                  | 1                 |
| Customer Service Specialist             | 17                                           | 1                    | <u>0</u>           | 1                 |
| Customer Service Clerk                  | 13                                           | 2                    | 0                  | 2                 |
| Office Assistant                        | 5                                            | 1                    | 0                  | 1                 |
| ADMINISTRATION SUBTOTAL                 |                                              | Ţ                    | Q                  | Ţ                 |

| OPERATIONS                             |          |      |          | 1          |
|----------------------------------------|----------|------|----------|------------|
| Director of Engineering and Operations | 60       |      | 0        | 1          |
| Assistant Engineer                     | 29       | 1    | 0        | 1          |
| Water Supervisor                       | 32       | 1    | 0        | 1          |
| Wastewater Supervisor                  | 38       | 1    | 0        | 1          |
| Wastewater Operator III                | 24       | 0    | 0        | 0          |
| Wastewater Operator II                 | 20       | 3    | 0        | 3          |
| Wastewater Operator I                  | 16       | 2    | 0        | 2          |
| Water Operator III                     | 17       | 0    | 0        | 0          |
| Water Operator II                      | 13       | 1    | 0        | 1          |
| Water Operator I                       | 9        | 4    | 0        | 4          |
| Utility Office Assistant               | Contract | 0.5  | <u>0</u> | <u>0.5</u> |
| OPERATIONS SUBTOTAL                    |          | 14.5 | Q        | 14.5       |