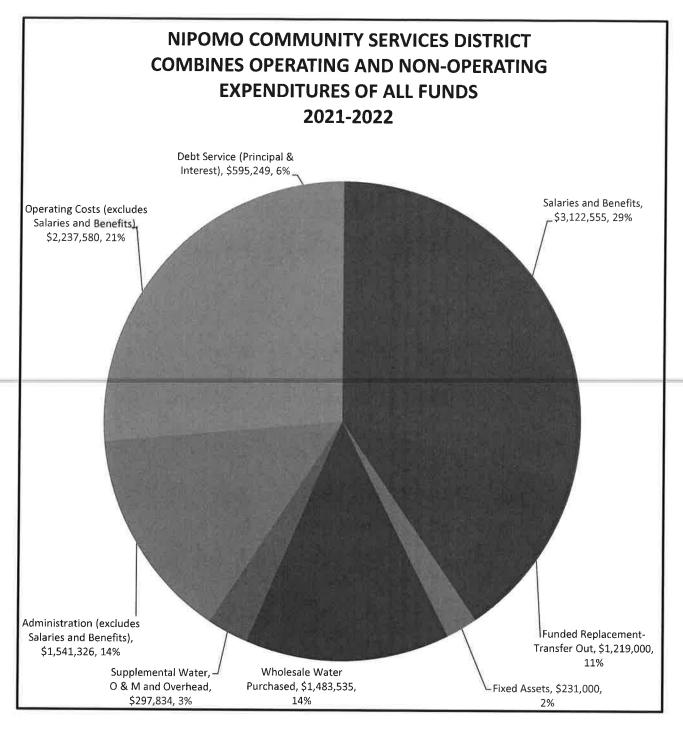

#### PROPOSED 2021-2022 BUDGET COMPARED TO ESTIMATED ACTUAL 2019-2020 BUDGET

- Total budgeted Operating Revenues for fiscal year 2021-2022 is \$10,036,820. This is an increase of 5.7% above the Estimated Actual Operating Revenues for fiscal year 2020-2021. A graph depicting all revenues can be found on page 20.
- Total budgeted Operating Expenditures for fiscal year 2021-2022 is \$9,901,830. This is an increase of 3.1% above the Estimated Actual Operating Expenditures for fiscal year 2020-2021. A graph depicting all expenditures can be found on page 21.