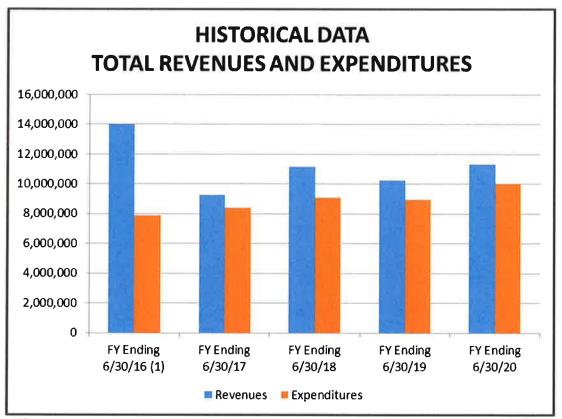

replacement and upgrade projects, expansion projects and debt service. In addition, there are transfers into, out of, and between funds and non-designated reserves.



### 3. FINANCIAL OVERVIEW

### PROPOSED 2021-2022 BUDGET COMPARED TO ESTIMATED ACTUAL 2019-2020 BUDGET

- Total budgeted Operating Revenues for fiscal year 2021-2022 is \$10,038,360. This is an increase of 9.1% above the Estimated Actual Operating Revenues for fiscal year 2020-2021. A graph depicting all revenues can be found on page 20.
- Total budgeted Operating Expenditures for fiscal year 2021-2022 is \$9,936,270. This is an increase of 9.9% above the Estimated Actual Operating Expenditures for fiscal year 2020-2021. A graph depicting all expenditures can be found on page 21.

### ACTUAL TOTAL REVENUES AND EXPENDITURES



(1) Includes Contracts Receivable income of \$5,742,576 from Golden State Water Company and Woodlands Mutual Water Company.

### NET POSITION

As of June 30, 2020, the District's net position exceeded \$73 million dollars.

| Total Assets       | \$99,004,496 |
|--------------------|--------------|
| Total Liabilities  | \$25,166,893 |
| Total Net Position | \$73,837,603 |

### <u>AUDIT</u>

An audit of the District's financial statements is conducted annually by the independent Certified Public Accounting firm of Rogers, Anderson, Malody and Scott, LLP. A copy of the most recent audit report may be found at the District's web site ncsd.ca.gov.

### 4. THE NON-OPERATING BUDGET - CAPITAL IMPROVEMENT PROJECTS

Capital facilities (infrastructure) represent a major investment by Nipomo Commu