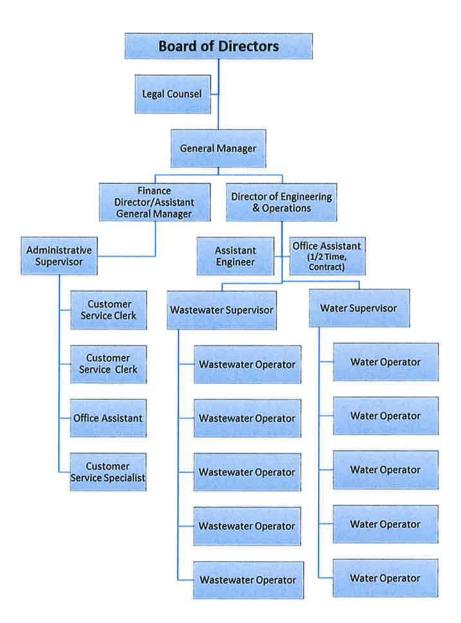

expense on debt service                                                                      |
| Debt Service – Principal<br>Portion | Provides for principal payment on debt service                                                                     |
| Transfer In-Funded<br>Admin         | Provides for the Enterprise Funds to proportionately share in the general and administrative costs of the District |
| Transfer In-Funded<br>Replacement   | Provides for the funding of major refurbishment or replacement of aging water and sewer facilities                 |
| Fixed Asset Purchases               | Provides for the purchase of new assets used in the day-to-day operations and maintenance of the District          |

#### NIPOMO COMMUNITY SERVICES DISTRICT ORGANIZATIONAL STRUCTURE 2021-2022



#### NIPOMO COMMUNITY SERVICES DISTRICT DISTRICT PERSONNEL 2021-2022

| ADMINISTRATION                          | MONTHLY<br>SALARY<br>STEP/RANGE<br>(PAGE 11) | Budgeted<br>FY 19-20 | Additions<br>20-21 | Budgeted<br>20-21 |
|-----------------------------------------|----------------------------------------------|----------------------|--------------------|-------------------|
| General Manager                         | Contract                                     | 1                    | 0                  | 1                 |
| Assist General Manager/Finance Director | 44                                           | 1                    | 0                  | 1                 |
| Administrative Supervisor               | 31                                           | 1