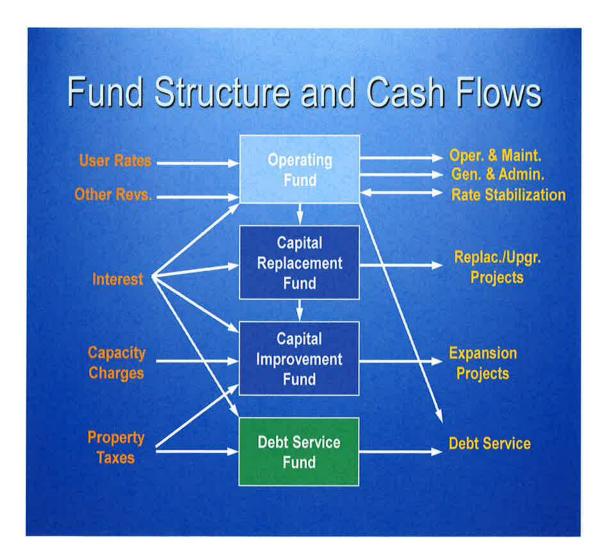

ss enterprises. The policy defined by the elected Board of Directors is that the costs of providing service (expenses, including depreciation of providing goods and services) be financed or recovered primarily through user charges.

### 2. FUND AND RESERVE STRUCTURES AND CASH FLOWS

The model below provides a helpful overview of the fund and non-designated reserve structure and cash flows of the District. The revenues (sources) of funds include user rates, other revenues, interest income, capacity charges and property taxes. The expenditures (uses) of funds include operations and maintenance, general and administrative costs, replacement and upgrade projects, expansion projects and debt service. In addition, there are transfers into, out of, and between funds and non-designated reserves.



### 3. FINANCIAL OVERVIEW

### PROPOSED 2021-2022 BUDGET COMPARED TO ESTIMATED ACTUAL 2019-2020 BUDGET

- Total budgeted Operating Revenues for fiscal year 2021-2022 is \$10,038,360. This is an increase of 9.1% above the Estimated Actual Operating Revenues for fiscal year 2020-2021. A graph depicting all revenues can be found on page 20.
- Total budgeted Operating Expenditures for fiscal year 2021-2022 is \$9,936,270. This is an increase of 9.9% above the Estimated Actual Operating Expenditures for fiscal year 2020-2021. A graph depicting all expenditures can be found on page 21.

### ACTUAL TOTAL REVENUES AND EXPENDITURES



(1) Includes Contracts Receivable income of \$5,742,576 from Golden State Water Company and Woodlands Mutual Water Company.

### NET POSITION

As of June 30, 2020,