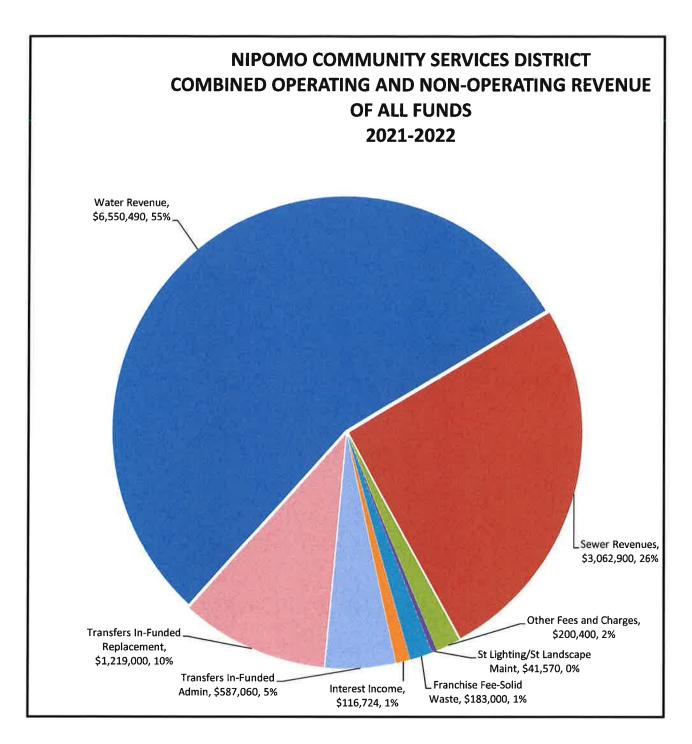

cts               | 0          | 0          | 0             | 0          | 0,200         | 0         | 0                                     | (10,000)  | 030          | 0           | (23,000) | (1,890,000) |           |             | (4,954,000) |
| Estimated Account Balance 6/30/22         | 0          | 2.280.516  | 437,330       | 235,506    | 328.250       | 518,200   | 54,540                                | 1,470     | 12,690       | 486,800     | 49.800   | 1.971.464   | 1,949,500 | 239,560     | 8,565,625   |
|                                           | •          | _1_0010101 |               | 200,000    | 020,200       | 0101200   | 04,040 ]                              | 1,470     | 12,050       | 400,000     |          | 1,371,404   | 1,349,300 | 239,000     | 0,000,020   |



TOTAL OPERATING AND NON-OPERATING REVENUES

\$11,961,144



TOTAL OPERATING AND NON-OPERATING EXPENDITURES

\$10,762,519

# FIXED ASSETS

#### NIPOMO COMMUNITY SERVICES DISTRICT FIXED ASSET PURCHASES 2021-2022

| BUDGET ITEMS FOR 2021-2022                     | #110<br>ADMIN | #125<br>WATER | #130<br>TOWN SEWER | #150<br>BL SEWER | TOTAL   |
|------------------------------------------------|---------------|---------------|--------------------|------------------|---------|
| Surveillance Camera Video Retention Equipment- |               |               |                    |                  |         |
| carryover (waiting on State Legislation)       | 10,000        | 0             | 0                  | 0                | 10,000  |
| Replacement Vehicle-Office                     | 30,0