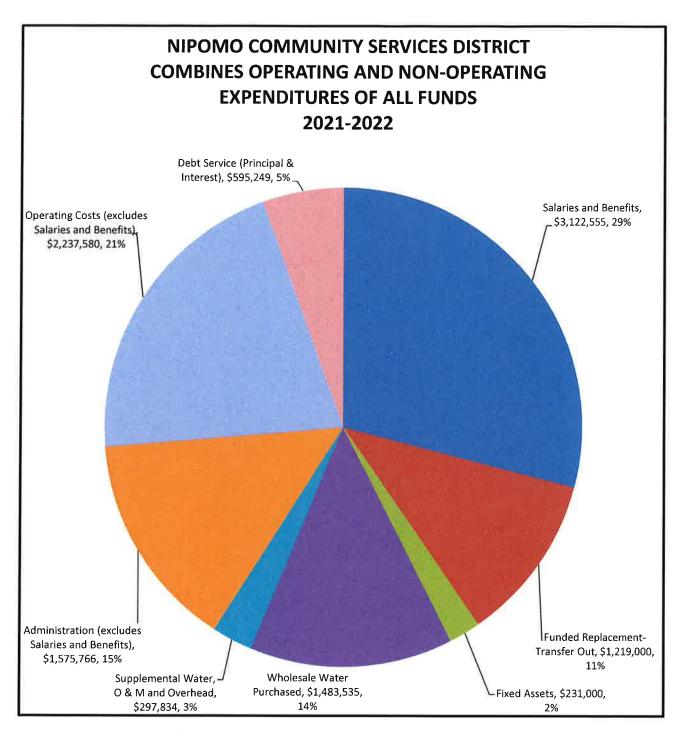

| 0          | 0,200         | 0         | 0                                     | (10,000)  | 030          | 0           | (23,000) | (1,890,000) |           |             | (4,954,000) |
| Estimated Account Balance 6/30/22         | 0          | 2.280.516  | 437,330       | 235,506    | 328.250       | 518,200   | 54,540                                | 1,470     | 12,690       | 486,800     | 49.800   | 1.971.464   | 1,949,500 | 239,560     | 8,565,625   |
|                                           | •          | _1_0010101 |               | 200,000    | 020,200       | 0101200   | 04,040 ]                              | 1,470     | 12,050       | 400,000     |          | 1,371,404   | 1,349,300 | 239,000     | 0,000,020   |



TOTAL OPERATING AND NON-OPERATING REVENUES

\$11,961,144



TOTAL OPERATING AND NON-OPERATING EXPENDITURES

\$10,762,519

# FIXED ASSETS

#### NIPOMO COMMUNITY SERVICES DISTRICT FIXED ASSET PURCHASES 2021-2022

| BUDGET ITEMS FOR 2021-2022                     | #110<br>ADMIN | #125<br>WATER | #130<br>TOWN SEWER | #150<br>BL SEWER | TOTAL   |
|------------------------------------------------|---------------|---------------|--------------------|------------------|---------|
| Surveillance Camera Video Retention Equipment- |               |               |                    |                  |         |
| carryover (waiting on State Legislation)       | 10,000        | 0             | 0                  | 0                | 10,000  |
| Replacement Vehicle-Office                     | 30,000        | 0             | 0                  | 0