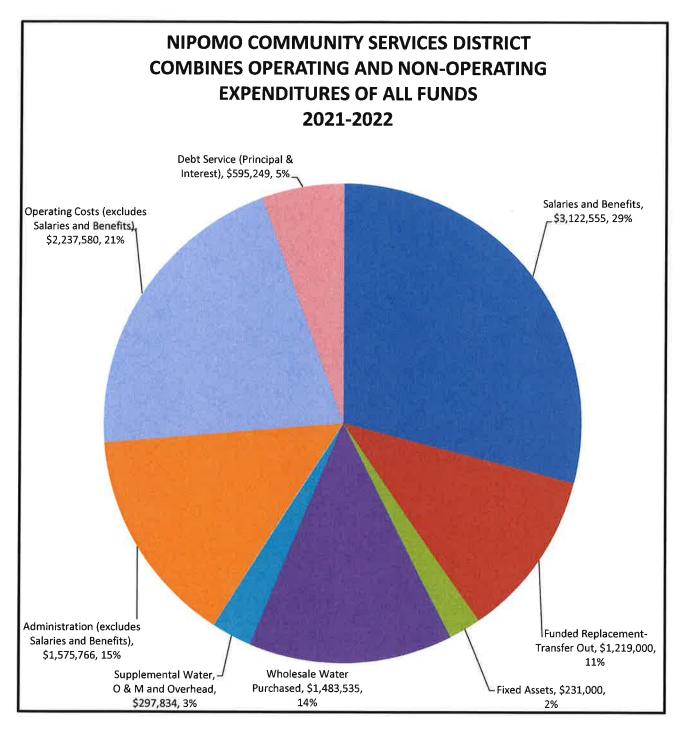

# OPERATING BUDGET SUMMARY

#### NIPOMO COMMUNITY SERVICES DISTRICT PROPOSED BUDGET 2021-2022

| CONSOLIDATED - ALL FUNDS                | 2019-20<br>ACTUAL | 2020-21<br>BUDGET | 2020-21<br>EST ACTUAL | 2021-22<br>PROPOSED |
|-----------------------------------------|-------------------|-------------------|-----------------------|---------------------|
| OPERATING REVENUES                      |                   |                   |                       |                     |
| Water - Availability Charges            | 1,308,087         | 1,465,000         | 1,400,423             | 1,589,490           |
| Water - Usage Charges                   | 4,458,610         | 4,682,000         | 4,418,000             | 4,961,000           |
| Sewer Revenues                          | 2,780,072         | 2,869,000         | 2,945,000             | 3,062,900           |
| Fees and Penalties                      | 89,045            | 118,000           | 17,747                | 55,000              |
| Meter and Connection Fees               | 1,572             | 5,000             | 1,827                 | 5,000               |
| Plan Check and Inspection Fees          | 8,449             | 1,000             | 9,511                 | 1,600               |
| Miscellaneous Income                    | 167,663           | 136,800           | 181,156               | 138,800             |
| Street Lighting/Landscape Maint Charges | 40,030            | 40,030            | 40,030                | 41,570              |
| Franchise Fee - Solid Waste             | 161,644           | 178,000           | 183,000               | 183,000             |
| TOTAL OPERATING REVENUES                | 9,015,172         | 9,494,830         | 9,196,693             | 10,038,360          |

| OPERATING EXPENDITURES                                    | 2019-20   | 2020-21   | 2020-21    | 2021-22   |
|-----------------------------------------------------------|-----------|-----------|------------|-----------|
| <b>OPERATIONS &amp; MAINTENANCE</b>                       | ACTUAL    | BUDGET    | EST ACTUAL | PROPOSED  |
| Wages                                                     | 947,614   | 1,060,000 | 1,000,000  | 1,095,000 |
| Wages - Overtime                                          | 85,028    | 92,300    | 85,100     | 100,000   |
| Payroll Taxes                                             | 17,242    | 23,000    | 19,500     | 21,200    |
| Retirement                                                | 247,390   | 278,000   | 272,000    | 296,500   |
| Medical and Dental                                        | 339,465   | 408,000   | 391,000    | 424,000   |
| Workers Comp Insurance                                    | 30,037    | 41,500    | 40,250     | 42,700    |
| Wholesale Water Purchase (See Page 67)                    | 1,206,101 | 1,487,000 | 1,448,000  | 1,483,535 |
| Supplemental Water O&M/Overhead/Replacement (See Page 67) | 265,984   | 298,000   | 295,000    | 297,834   |
| Electricity                                               | 584,053   | 609,850   | 612,708    | 669,000   |
| Water                                                     | 3,876     | 5,150     | 4,450      | 5,150     |
| Chemicals                                                 | 77,267    | 85,000    | 74,917     | 86,000    |
| Lab Tests and Sampling                                    | 97,094    | 106,000   | 111,000    | 114,000   |
| Operating Supplies                                        | 225,691   | 246,000   | 241,700    | 251,500   |
| Outside Services                                          | 431,163   | 205,000   | 249,000    | 312,310   |
| Permits and Operating Fees                                | 47,083    | 47,500    | 50,500     | 57,620    |
| Repairs & Maintenance                                     | 237,960   | 250,000   | 230,000    | 250,000   |
| Engineering                                               | 24,026    | 15,000    | 47,500     | 110,000   |
| Fuel                                                      | 51,705    | 44,000    | 46,500     | 52,000    |
| Meter Replacement Program                                 | 33,784    | 120,000   | 120,000    | 270,000   |
| Safety Program                                            | 4,076     | 5,000     | 5,000      | 5,000     |
| Uniforms                                                  | 16,273    | 20,000    | 17,950     | 20,000    |
| Landscape Maintenance and Water                           | 4,084     | 13,500    | 12,525     | 5,000     |
| Solid Waste Program                                       | 2,947     | 315,000   | 240,000    | 10,000    |
| Water Conservation Program                                | 17,680    | 20,000    | 17,680     | 20,000    |
| Oper Transfer Out - Funded Replacement                    | 1,178,000 | 1,198,000 | 1,198,000  | 1,219,000 |
| TOTAL OPERATIONS & MAINTENANCE EXPENDITURES               | 6,175,623 | 6,992,800 | 6,830,280  | 7,217,349 |

Budgets by Fund can be found on Pages 38-65

| CONSOLIDATED - ALL FUNDS                    |           |           |            |           |
|---------------------------------------------|-----------|-----------|------------|-----------|
| CONTINUED                                   | 2019-20   | 2020-21   | 2020-21    | 2021-22   |
| GENERAL & ADMINISTRATIVE                    | ACTUAL    | BUDGET    | EST ACTUAL | PROPOSED  |
| Wages                                       | 415,552   | 544,400   | 483,808    | 570,000   |
| Payroll Taxes                               | 7,769     | 12,450    | 10,350     | 11,760    |
| Retirement                                  | 104,823   | 130,550   | 128,400    | 144,500   |
| Medical and Dental                          | 193,981   | 270,500   | 239,000    | 286,300   |
| Other Post Employment Benefits (OPEB)       | 123,890   | 101,000   | 101,000    | 128,000   |
| Workers Comp Insurance                      | 1,411     | 2,410     | 2,305      | 2,595     |
| Bank Charges and Credit Card Fees           | 11,043    | 12,700    | 6,900      | 7,200     |
| Computer Expense                            | 125,474   | 160,000   | 169,000    | 185,756   |
| Dues and Subscriptions                      | 19,489    | 20,800    | 19,600     | 23,180    |
| Education and Training                      | 7,213     | 17,000    | 6,900      | 17,000    |
| Elections                                   | 0         | 10,000    | 14,300     | 0         |
| Insurance - Liability                       | 112,449   | 159,500   | 159,500    | 233,000   |
| LAFCO Funding                               | 25,535    | 30,000    | 28,621     | 30,000    |
| Landscape and Janitorial                    | 15,245    | 17,000    | 15,900     | 18,000    |
| Legal - General and Special Counsel         | 89,133    | 102,000   | 65,600     | 98,000    |
| Legal - Water Counsel                       | 39,474    | 75,000    | 15,500     | 75,000    |
| Professional Services                       | 123,815   | 176,100   | 127,000    | 135,200   |
| Miscellaneous                               | 6,063     | 12,000    | 6,100      | 13,750    |
| Newsletter and Mailers                      | 893       | 3,200     | 3,650      | 6,700     |
| Office Supplies                             | 23,299    | 18,000    | 16,560     | 19,000    |
| Outside Services                            | 23,443    | 30,000    | 28,925     | 29,280    |
| Postage                                     | 16,721    | 20,200    | 19,200     | 21,200    |
| Public Notices                              | 2,062     | 5,900     | 3,600      | 4,300     |
| Repairs and Maintenance - Office Equip/Bldg | 21,725    | 28,850    | 29,050     | 28,850    |
| Property Taxes                              | 1,505     | 1,550     | 1,574      | 1,590     |
| Telephone                                   | 6,780     | 8,500     | 7,420      | 8,500     |
| Travel and Mileage                          | 9,812     | 12,500    | 4,300      | 12,500    |
| Utilities-Gas. Electric, Trash              | 19,038    | 20,000    | 18,100     | 20,700    |
| Oper Transfer Out - Funded Administration   | 453,519   | 614,436   | 475,045    | 587,060   |
| TOTAL GENERAL & ADMINISTRATIVE EXPENDITURES | 2,001,157 | 2,616,546 | 2,207,208  | 2,718,921 |
|                                             | 2,001,107 | 2,010,040 | 2,201,200  | 2,710,921 |
| TOTAL OPERATING EXPENDITURES                | 8,176,780 | 9,609,346 | 9,037,488  | 9,936,270 |
| TOTAL OPERATING REVENUES AND EXPENDITURES   | 838,392   | (114,516) | 159,204    | 102,090   |
|                                             | 000,002   | (114,010) | 100,2011   | 102,000   |
| NON-OPERATING REVENUES AND EXPENDITURES     |           |           |            |           |
| Interest Income                             | 309,492   | 143,340   | 100,509    | 116,724   |
| Interest Expense - Debt Service             | (345,265) | (338,849) | (338,849)  | (330,249) |
| Principal Portion - Debt Service            | (175,000) | (215,000) | (215,000)  | (265,000) |
| Transfers In and (Out)                      | 0         | 0         | 0          | 0         |
| Transfers In-Funded Administration          | 453,519   | 614,435   | 475,045    | 587,060   |
| Transfers In-Funded Replacement             | 1,178,000 | 1,198,000 | 1,198,000  | 1,219,000 |
| Fixed Assets (1)                            | (326,911) | (528,500) | (440,356)  | (231,000) |
| TOTAL NON-OPERATING REVENUES AND            |           | A 10 00   |            |           |
| EXPENDITURES                                | 1,093,835 | 873,426   | (60,175)   | 1,096,535 |
| NET RESULTS FROM OPERATING AND NON-         |           |           |            | 1         |
| OPERATING REVENUES AND EXPENDITURES         | 1,932,227 | 758,910   | 99,029     | 1,198,625 |
|                                             |           |           |            |           |