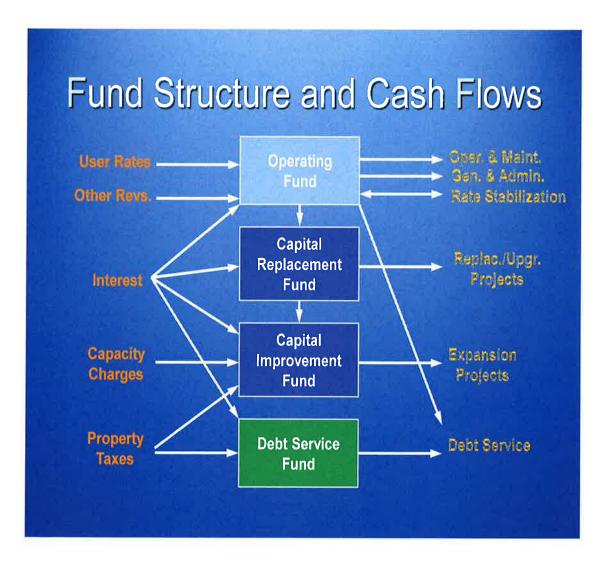

#### 2. FUND AND RESERVE STRUCTURES AND CASH FLOWS

The model below provides a helpful overview of the fund and non-designated reserve structure and cash flows of the District. The revenues (sources) of funds include user rates, other revenues, interest income, capacity charges and property taxes. The expenditures (uses) of funds include operations and maintenance, general and administrative costs, replacement and upgrade projects, expansion projects and debt service. In addition, there are transfers into, out of, and between funds and non-designated reserves.