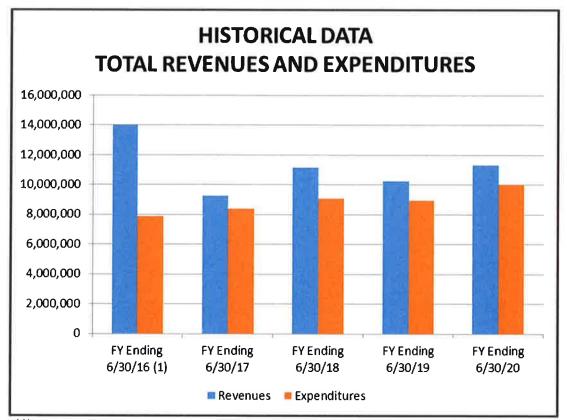

#### PROPOSED 2021-2022 BUDGET COMPARED TO ESTIMATED ACTUAL 2019-2020 BUDGET

- Total budgeted Operating Revenues for fiscal year 2021-2022 is \$10,038,360. This is an increase of 9.1% above the Estimated Actual Operating Revenues for fiscal year 2020-2021. A graph depicting all revenues can be found on page 20.
- Total budgeted Operating Expenditures for fiscal year 2021-2022 is \$9,936,270. This is an increase of 9.9% above the Estimated Actual Operating Expenditures for fiscal year 2020-2021. A graph depicting all expenditures can be found on page 21.

### ACTUAL TOTAL REVENUES AND EXPENDITURES

(1) Includes Contracts Receivable income of \$5,742,576 from Golden State Water Company and Woodlands Mutual Water Company.