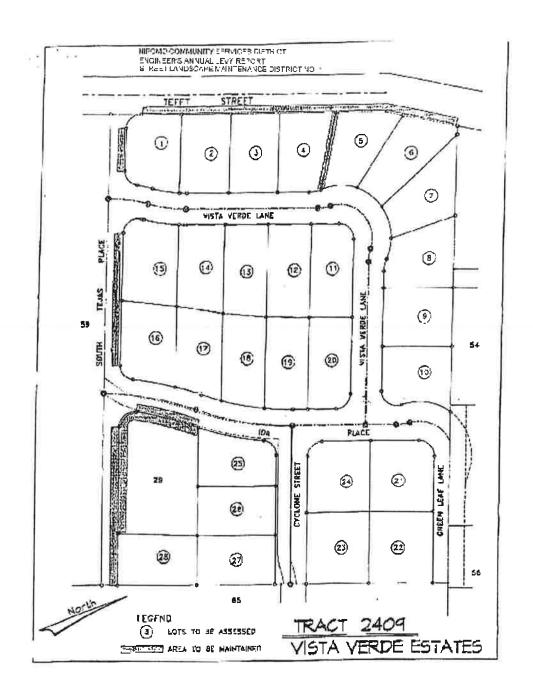

92-512-021            | \$490.00          |
| 22         | 092-512-022            | \$490.00          |
| 23         | 092-512-023            | \$490.00          |
| 24         | 092-512-024            | \$490.00          |
| 25         | 092-512-025            | \$490.00          |
| 26         | 092-512-026            | \$490.00          |
| 27         | 092-512-027            | \$490.00          |
| 28         | 092-512-028            | \$490.00          |
|            | TOTAL                  | \$13,720.00       |

Annual assessment amount does not include the County of San Luis Obispo \$2.00 per parcel handling fee for processing special district benefit assessments on the tax roll.

Peter V. Sevcik
C 60411
Expires 6(30)22

PETER V. SEVCIK, P.E. DISTRICT ENGINEER

DATE

\_\_\_\_\_\_



TO:

**BOARD OF DIRECTORS** 

REVIEWED: MARIO IGLESIAS

**GENERAL MANAGER** 

FROM:

LISA BOGNUDA (L

FINANCE DIRECTOR

DATE:

JUNE 3, 2021

### **AGENDA ITEM** E-3 **JUNE 9, 2021**

#### **PUBLIC HEARING** APPROVE ASSESSMENT REPORT AND **AUTHORIZE COLLECTION OF FISCAL YEAR 2021-2022** BLACKLAKE STREET LIGHTING DISTRICT ASSESSMENTS

#### ITEM

Public Hearing and authorize collection of FY 2021-2022 Blacklake Street Lighting District Assessments. [RECOMMEND CONDUCT HEARING, AMEND ASSESSMENT REPORT IF NECESSARY AND BY MOTION AND ROLL CALL VOTE ADOPT RESOLUTION APPROVING ASSESSMENT REPORT AND AUTHORIZING COLLECTION OF ASSESSMENTS]

#### BACKGROUND

The District has provided street lighting services to Blacklake Village since annexing the area in 1992. Upon annexation, the District took over