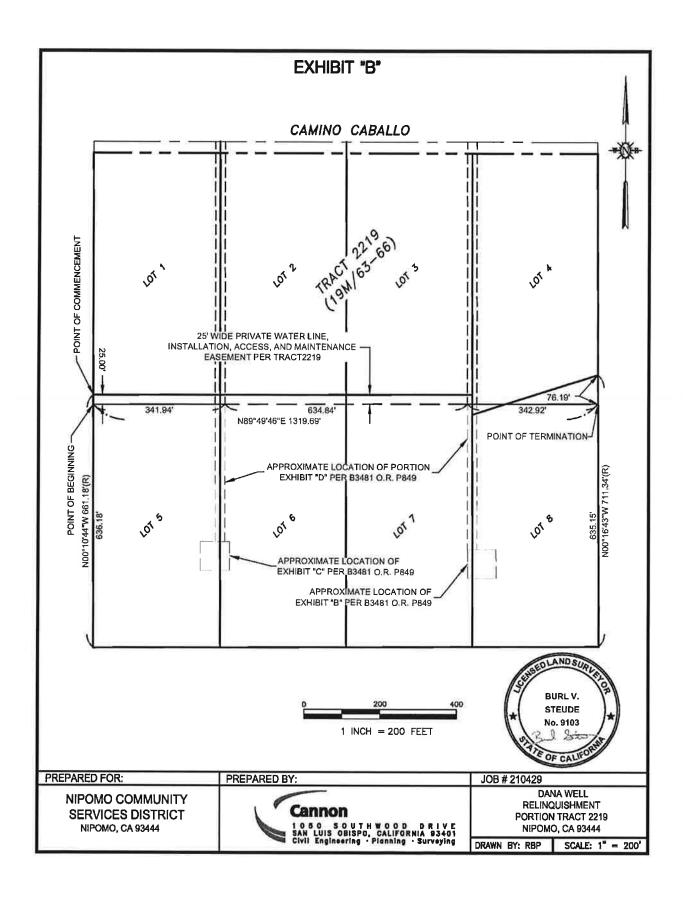

89°49′46″ EAST, 341.94 FEET TO A POINT ON THE SOUTHERLY LINE OF A 25-FOOT-WIDE PRIVATE WATER LINE, INSTALLATION, ACCESS, AND MAINTENANCE EASEMENT AS SHOWN ON SAID MAP;

THENCE CONTINUING ALONG SAID SOUTHERLY LINES, NORTH 89°49'46" EAST, 634.84 FEET TO THE TERMINATION OF SAID 25 FOOT EASEMENT;

**THENCE** CONTINUING EASTERLY ALONG THE PROLONGATION OF SAID SOUTHERLY LINES, NORTH 89°49′46″ EAST, 342.92 FEET TO THE **POINT OF TERMINATION** OF SAID REFERENCE LINE, SAID POINT BEARS SOUTH 00°16′43″ EAST, 76.19 FEET FROM THE SOUTHEAST CORNER OF LOT 4 AS SHOWN ON SAID MAP.

EXHIBIT "B" ATTACHED AND BY THIS REFERENCE MADE A PART HEREOF.

#### **END DESCRIPTION**

THIS DESCRIPTION WAS PREPARED BY ME OR UNDER MY DIRECTION.

BURL V. STEUDE

DATE

May 21, 2021

L.S. NO. 9103

BURL V. STEUDE

No. 9103



TO:

**BOARD OF DIRECTORS** 

REVIEWED: MARIO IGLESIAS

GENERAL MANAGER

FROM:

LISA BOGNUDA

FINANCE DIRECTOR

DATE:

JUNE 3, 2021

### **AGENDA ITEM** E-1 **JUNE 9, 2021**

#### PUBLIC HEARING APPROVE GENERAL MANAGER'S REPORT AUTHORIZE RECORDATION OF TAX LIENS FOR PROPERTIES IN ARREARS IN **PAYMENT OF SOLID WASTE FEES**

#### ITEM

Public Hearing - Authorize recordation of tax liens for properties in arrears in payment of solid waste fees. [RECOMMEND CONDUCT HEARING, AMEND GENERAL MANAGER'S REPORT IF NECESSARY, AND BY MOTION AND ROLL CALL VOTE ADOPT RESOLUTION APPROVING GENERAL MANAGER'S REPORT AND AUTHORIZING RECORDATION OF LIENS]

#### **BACKGROUND**

On August 10, 2005, the District adopted Ordinance No. 2005-104. This Ordinance made trash collection within the District mandatory. I