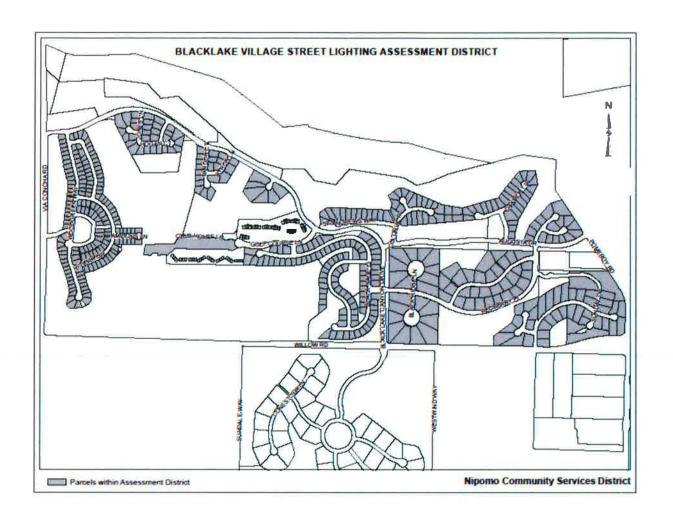

| 557 | 91446026 | 515 | KATHRYN COURT | \$50.00 |

| TOTAL | \$27.850.00 |
|-------|-------------|
| IVIAL | 727,030.00  |

#### **PART E**

#### FY 2021-2022 ASSESSMENT DIAGRAM

Attached is the Assessment Diagram (Map) for the Assessment District. Please note that the lines and dimensions of each parcel, as well as the distinctive assessment number, are shown on the Assessor's Maps available at the NCSD and the County of San Luis Obispo Assessor's Office.