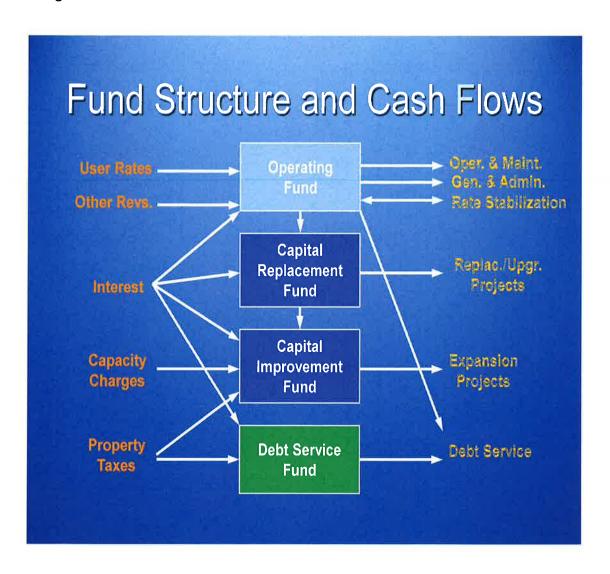

#### 2. FUND AND RESERVE STRUCTURES AND CASH FLOWS

The model below provides a helpful overview of the fund and non-designated reserve structure and cash flows of the District. The revenues (sources) of funds include user rates, other revenues, interest income, capacity charges and property taxes. The expenditures (uses) of funds include operations and maintenance, general and administrative costs, replacement and upgrade projects, expansion projects and debt service. In addition, there are transfers into, out of, and between funds and non-designated reserves.