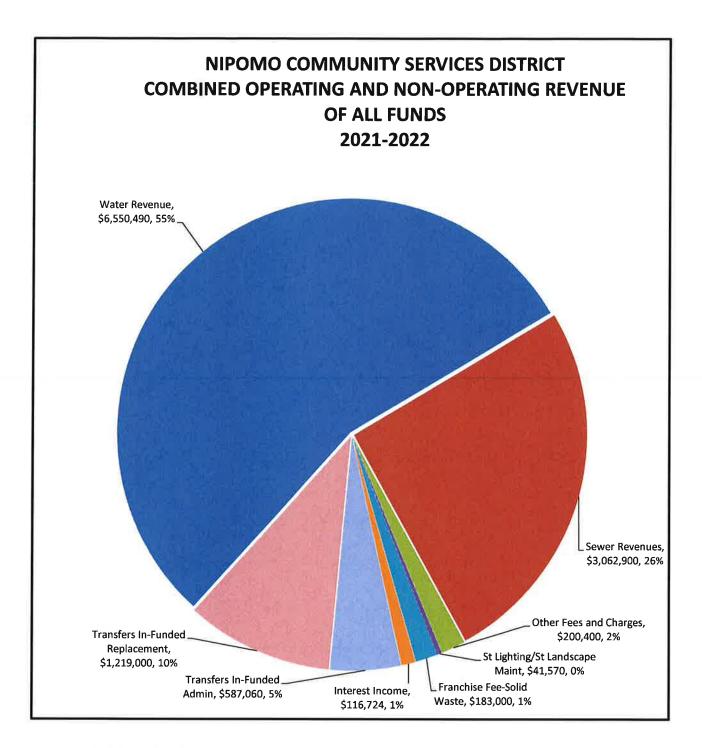

# NIPOMO COMMUNITY SERVICES DISTRICT PROPOSED BUDGET 2021-2022

| CONSOLIDATED - ALL FUNDS                | 2019-20<br>ACTUAL | 2020-21<br>BUDGET | 2020-21<br>EST ACTUAL | 2021-22<br>PROPOSED |
|-----------------------------------------|-------------------|-------------------|-----------------------|---------------------|
| OPERATING REVENUES                      | NOTONE            | BODOLI            | LOTAGIGAL             | THOI GOLD           |
| Water - Availability Charges            | 1,308,087         | 1,465,000         | 1,400,423             | 1,589,490           |
| Water - Usage Charges                   | 4,458,610         | 4,682,000         | 4,418,000             | 4,961,000           |
| Sewer Revenues                          | 2,780,072         | 2,869,000         | 2,945,000             | 3,062,900           |
| Fees and Penalties                      | 89,045            | 118,000           | 17,747                | 55,000              |
| Meter and Connection Fees               | 1,572             | 5,000             | 1,827                 | 5,000               |
| Plan Check and Inspection Fees          | 8,449             | 1,000             | 9,511                 | 1,600               |
| Miscellaneous Income                    | 167,663           | 136,800           | 181,156               | 138,800             |
| Street Lighting/Landscape Maint Charges | 40,030            | 40,030            | 40,030                | 41,570              |
| Franchise Fee - Solid Waste             | 161,644           | 178,000           | 183,000               | 183,000             |
| TOTAL OPERATING REVENUES                | 9,015,172         | 9,494,830         | 9,196,693             | 10,038,360          |