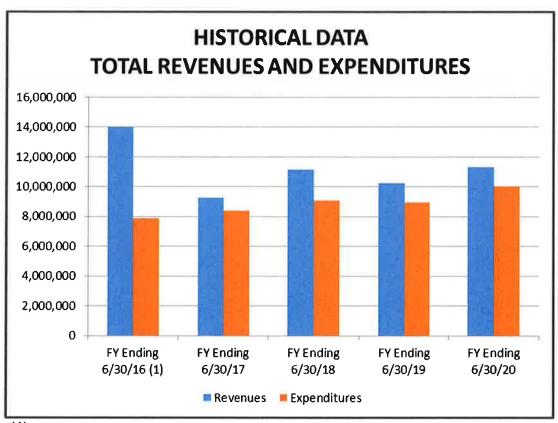

#### PROPOSED 2021-2022 BUDGET COMPARED TO ESTIMATED ACTUAL 2019-2020 BUDGET

- Total budgeted Operating Revenues for fiscal year 2021-2022 is \$10,038,360.
   This is an increase of 9.1% above the Estimated Actual Operating Revenues for fiscal year 2020-2021. A graph depicting all revenues can be found on page 20.
- Total budgeted Operating Expenditures for fiscal year 2021-2022 is \$9,936,270.
   This is an increase of 9.9% above the Estimated Actual Operating Expenditures for fiscal year 2020-2021. A graph depicting all expenditures can be found on page 21.

#### **ACTUAL TOTAL REVENUES AND EXPENDITURES**

(1) Includes Contracts Receivable income of \$5,742,576 from Golden State Water Company and Woodlands Mutual Water Company.