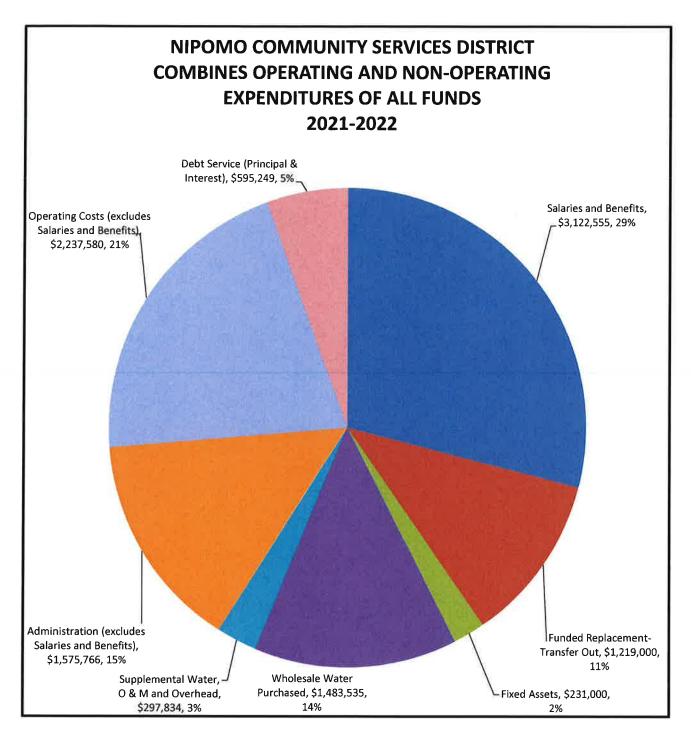

#### **OPERATING EXPENDITURES CATEGORIES**

#### **OPERATIONS AND MAINTENANCE**

|                                        | OI ENATIONS AND MAINTENANCE                                        |
|----------------------------------------|--------------------------------------------------------------------|
| TITLE                                  | DESCRIPTION                                                        |
| Wages                                  | Provides wages for operations and maintenance staff                |
| Wages – Overtime                       | Provides for overtime for on-call personnel and overtime for       |
|                                        | emergency response                                                 |
| Payroll Taxes                          | Provides for the employer's portion of payroll taxes including     |
|                                        | Medicare and State Unemployment Tax                                |
| Retirement                             | Provides for the contribution to the Public Employees Retirement   |
|                                        | system                                                             |
| Medical and Dental                     | Provides for health, dental and vision insurance for employees     |
|                                        | and their dependents                                               |
| Workers Compensation                   | Provides for Workman's Compensation Insurance for the              |
| Insurance                              | maintenance personnel                                              |
| Wholesale Water                        | Provides for purchase of supplemental water from the City of       |
| Purchased                              | Santa Maria pursuant to Wholesale Water Agreement                  |
| Supplemental Water                     | Provides for accumulation of operations and maintenance costs      |
| O & M and Overhead                     | and overhead of the Supplemental Water Project                     |
| Electricity                            | Provides for electricity for offices, well sites, sewer facilities |
| Water                                  | Provides for water used at the wastewater enterprises              |
| Chemicals                              | Provides for chlorine and other chemicals used in water and        |
| Chemicale                              | sewer systems                                                      |
| Lab Tests and Sampling                 | Provides for mandated testing of water supply and wastewater       |
| Operating Supplies                     | Provides for necessary supplies to operate water and               |
| operating capplies                     | wastewater systems                                                 |
| Outside Services                       | Provides for services provided outside the normal operation and    |
| Outside Cervices                       | function of district personnel                                     |
| Permits and Operating                  | Provides for Federal, State and County charges associated with     |
| Fees                                   | operating the water and wastewater systems                         |
| Repairs and                            | Provides for the repair and maintenance of all district facilities |
| Maintenance                            | including buildings, vehicles, water systems and sewer systems     |
| Engineering                            | Provides for engineering services                                  |
| Fuel                                   |                                                                    |
|                                        | Provides for district vehicles, backhoes, generators, etc          |
| Meters                                 | Provides for the purchase of meters for new installation and       |
| Cofety Dresses                         | replacement program                                                |
| Safety Program                         | Provides for training employees to ensure their health, safety and |
| Llaiforna                              | well-being                                                         |
| Uniforms                               | Provides for uniforms and boot allowance to operations             |
| Landana Maistera                       | personnel                                                          |
| Landscape Maintenance                  | Provides for landscape maintenance service and water               |
| and Water                              | consumption for Tract 2409-Street Landscape Maint District #1      |
| Solid Waste Program                    | Provides for Board approved solid waste program                    |
| Water Conservation                     | Provides for Board approved water conservation program             |
| Program                                |                                                                    |
| Operating Transfers Out                | Provides for the funding of major refurbishment or replacement     |
| <ul> <li>Funded Replacement</li> </ul> | of aging water and sewer facilities                                |

# OPERATING BUDGET SUMMARY

# NIPOMO COMMUNITY SERVICES DISTRICT PROPOSED BUDGET 2021-2022

| CONSOLIDATED - ALL FUNDS                | 2019-20<br>ACTUAL | 2020-21<br>BUDGET | 2020-21<br>EST ACTUAL | 2021-22<br>PROPOSED |
|-----------------------------------------|-------------------|-------------------|-----------------------|---------------------|
| OPERATING REVENUES                      | NOTONE            | BODOLI            | LOTAGIGAL             | THOI GOLD           |
| Water - Availability Charges            | 1,308,087         | 1,465,000         | 1,400,423             | 1,589,490           |
| Water - Usage Charges                   | 4,458,610         | 4,682,000         | 4,418,000             | 4,961,000           |
| Sewer Revenues                          | 2,780,072         | 2,869,000         | 2,945,000             | 3,062,900           |
| Fees and Penalties                      | 89,045            | 118,000           | 17,747                | 55,000              |
| Meter and Connection Fees               | 1,572             | 5,000             | 1,827                 | 5,000               |
| Plan Check and Inspection Fees          | 8,449             | 1,000             | 9,511                 | 1,600               |
| Miscellaneous Income                    | 167,663           | 136,800           | 181,156               | 138,800             |
| Street Lighting/Landscape Maint Charges | 40,030            | 40,030            | 40,030                | 41,570              |
| Franchise Fee - Solid Waste             | 161,644           | 178,000           | 183,000               | 183,000             |
| TOTAL OPERATING REVENUES                | 9,015,172         | 9,494,830         | 9,196,693             | 10,038,360          |

| OPERATING EXPENDITURES                                    | 2019-20   | 2020-21   | 2020-21           | 2021-22   |
|-----------------------------------------------------------|-----------|-----------|-------------------|-----------|
| OPERATIONS & MAINTENANCE                                  | ACTUAL    | BUDGET    | <b>EST ACTUAL</b> | PROPOSED  |
| Wages                                                     | 947,614   | 1,060,000 | 1,000,000         | 1,095,000 |
| Wages - Overtime                                          | 85,028    | 92,300    | 85,100            | 100,000   |
| Payroll Taxes                                             | 17,242    | 23,000    | 19,500            | 21,200    |
| Retirement                                                | 247,390   | 278,000   | 272,000           | 296,500   |
| Medical and Dental                                        | 339,465   | 408,000   | 391,000           | 424,000   |
| Workers Comp Insurance                                    | 30,037    | 41,500    | 40,250            | 42,700    |
| Wholesale Water Purchase (See Page 67)                    | 1,206,101 | 1,487,000 | 1,448,000         | 1,483,535 |
| Supplemental Water O&M/Overhead/Replacement (See Page 67) | 265,984   | 298,000   | 295,000           | 297,834   |
| Electricity                                               | 584,053   | 609,850   | 612,708           | 669,000   |
| Water                                                     | 3,876     | 5,150     | 4,450             | 5,150     |
| Chemicals                                                 | 77,267    | 85,000    | 74,917            | 86,000    |
| Lab Tests and Sampling                                    | 97,094    | 106,000   | 111,000           | 114,000   |
| Operating Supplies                                        | 225,691   | 246,000   | 241,700           | 251,500   |
| Outside Services                                          | 431,163   | 205,000   | 249,000           | 312,310   |
| Permits and Operating Fees                                | 47,083    | 47,500    | 50,500            | 57,620    |
| Repairs & Maintenance                                     | 237,960   | 250,000   | 230,000           | 250,000   |
| Engineering                                               | 24,026    | 15,000    | 47,500            | 110,000   |
| Fuel                                                      | 51,705    | 44,000    | 46,500            | 52,000    |
| Meter Replacement Program                                 | 33,784    | 120,000   | 120,000           | 270,000   |
| Safety Program                                            | 4,076     | 5,000     | 5,000             | 5,000     |
| Uniforms                                                  | 16,273    | 20,000    | 17,950            | 20,000    |
| Landscape Maintenance and Water                           | 4,084     | 13,500    | 12,525            | 5,000     |
| Solid Waste Program                                       | 2,947     | 315,000   | 240,000           | 10,000    |
| Water Conservation Program                                | 17,680    | 20,000    | 17,680            | 20,000    |
| Oper Transfer Out - Funded Replacement                    | 1,178,000 | 1,198,000 | 1,198,000         | 1,219,000 |
| TOTAL OPERATIONS & MAINTENANCE EXPENDITURES               | 6,175,623 | 6,992,800 | 6,830,280         | 7,217,349 |