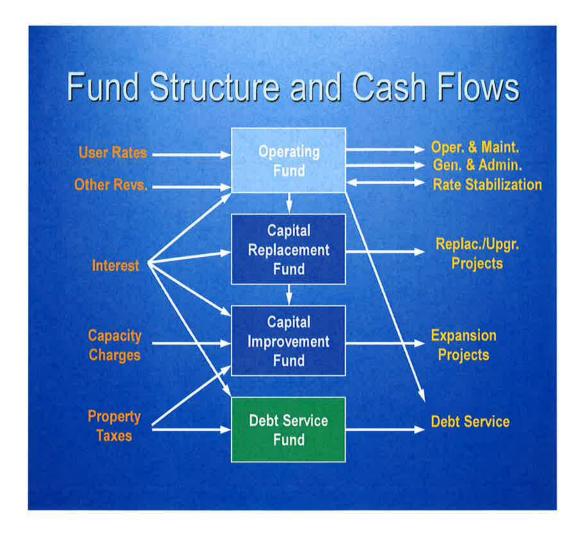

- A. District shall operate the NSWP as an enterprise fund, separating all costs related to the NSWP within and only to that NSWP fund. Prudent Utility Practices shall apply to District's management of the NSWP Enterprise Fund.
- B. Each Fiscal Year District shall prepare a NSWP Enterprise Fund Budget (Budget) for all revenues and expenditures related to the NSWP Enterprise Fund. The Budget shall include a summary of projected NSW deliveries and Costs associated with those deliveries. A draft of the Budget shall be available to each Water Company for review by May 1<sup>st</sup> of each year. District shall make every reasonable effort to adopt the final Budget during June of each year at a regularly scheduled District board meeting. The Advisory Committee shall determine the most effective content, format and reporting frequency for financial and budget reports for the NSWP Enterprise Fund.
- C. The Budget shall provide the basis for and detail the cost allocations and quarterly billing described in Section IX.