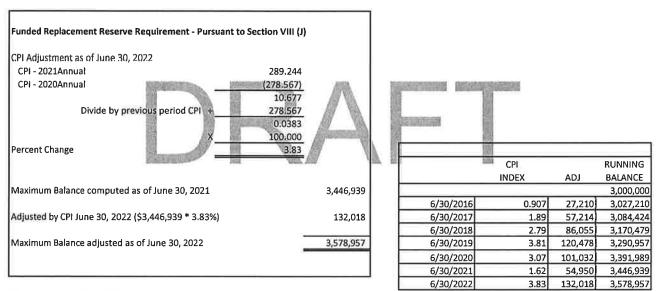

| (1) | Per applicable amortization schedule as of June 30, 2015                                                                                                                                                                   | ٦ |
|-----|----------------------------------------------------------------------------------------------------------------------------------------------------------------------------------------------------------------------------|---|
| (2) | Per applicable amortization schedule as of June 30, 2016                                                                                                                                                                   | ] |
| (3) | Per applicable amortization schedule as of June 30, 2017                                                                                                                                                                   |   |
| (4) | Per applicable amortization schedule as of June 30, 2018                                                                                                                                                                   |   |
| (5) | Per applicable amortization schedule as of June 30, 2019                                                                                                                                                                   |   |
| (6) | Per applicable amortization schedule as of June 30, 2020                                                                                                                                                                   |   |
| (7) | Per applicable amortization schedule as of June 30, 2021                                                                                                                                                                   |   |
| (8) | Monthly replacement contribution of total Supplemental Water<br>Project cost of \$20,686,509 assuming a 100 year project life =<br>\$206,865 per year not to exceed \$3,000,000 adjusted annually for<br>CPI per agreement |   |