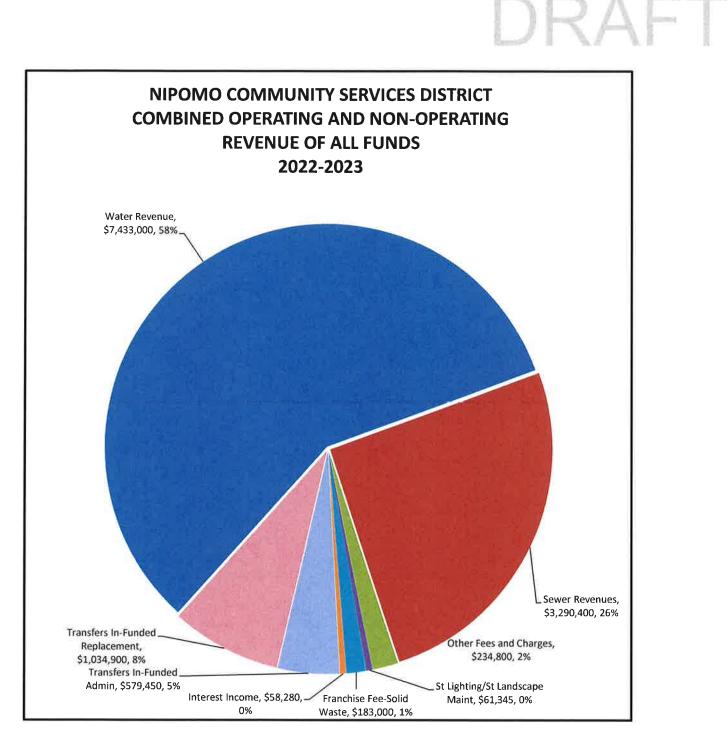

227,924<br>505,000             | 270<br>0<br>0<br>0<br>0<br>270<br>270<br>54,000   | 0<br>(52)<br>0<br>0<br>(10.100)<br>0<br>(10.152)<br>(1.317)<br>(1.712) | 30<br>0<br>0<br>0<br>0<br>0<br>0<br>0<br>0<br>30<br>30<br>30                                 | 2,300<br>0<br>0<br>0<br>0<br>0<br>2,300<br>(36.545)<br>460,000                                  | 375<br>0<br>0<br>0<br>0<br>0<br>375<br>22,675<br>75,000                     | 9,000<br>0<br>0<br>657.000<br>666,000<br>666,000                         | 16,500<br>0<br>0<br>200,000<br>0<br>216,500<br>216,500<br>3,300,000       | 1,265<br>0<br>0<br>188,000<br>189,265<br>189,265<br>253,000<br>189,265<br>0      | 58,280<br>(252,825<br>(335,000<br>579,455<br>1,034,900<br>(320,000<br>764,802<br>1,351,901<br>13,660,088                              |



TOTAL OPERATING AND NON-OPERATING REVENUES \$12,875,175



TOTAL OPERATING AND NON-OPERATING EXPENDITURES

\$11,523,274

### **FIXED ASSETS**

### NIPOMO COMMUNITY SERVICES DISTRICT FIXED ASSET PURCHASES 2022-2023

| BUDGET ITEMS FOR 2022-2023            | #110<br><u>ADMIN</u> | #125<br>WATER | #130<br>TOWN SEWER | #150<br>BL SEWER | TOTAL   |
|---------------------------------------|----------------------|---------------|--------------------|------------------|---------|
| GIS Software Upgrade                  | 0                    | 19,800        | 6,600              | 3,600            | 30,000  |
| Hach WIMS Software Conversion         | 0                    | 19,800        | 6,600              | 3,600            | 30,000  |
| 2 New Replacement Trucks - Operations | 0