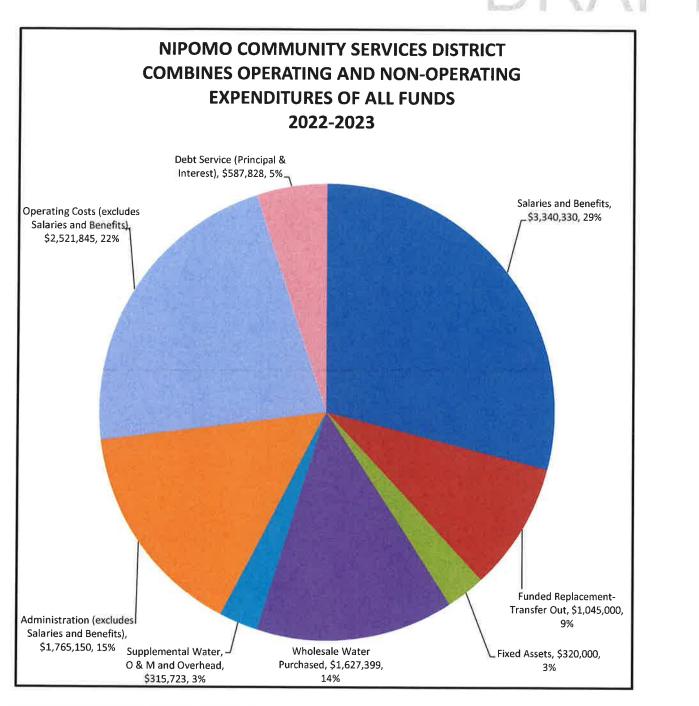

>270<br>270<br>54,000   | 0<br>(52)<br>0<br>0<br>(10.100)<br>0<br>(10.152)<br>(1.317)<br>(1.712) | 30<br>0<br>0<br>0<br>0<br>0<br>0<br>0<br>0<br>30<br>30<br>30                                 | 2,300<br>0<br>0<br>0<br>0<br>0<br>2,300<br>(36.545)<br>460,000                                  | 375<br>0<br>0<br>0<br>0<br>0<br>375<br>22,675<br>75,000                     | 9,000<br>0<br>0<br>657.000<br>666,000<br>666,000                         | 16,500<br>0<br>0<br>200,000<br>0<br>216,500<br>216,500<br>3,300,000       | 1,265<br>0<br>0<br>188,000<br>189,265<br>189,265<br>253,000<br>189,265<br>0      | 58,280<br>(252,825<br>(335,000<br>579,455<br>1,034,900<br>(320,000<br>764,802<br>1,351,901<br>13,660,088                              |



TOTAL OPERATING AND NON-OPERATING REVENUES \$12,875,175



TOTAL OPERATING AND NON-OPERATING EXPENDITURES

\$11,523,274

### **FIXED ASSETS**

### NIPOMO COMMUNITY SERVICES DISTRICT FIXED ASSET PURCHASES 2022-2023

| BUDGET ITEMS FOR 2022-2023            | #110<br><u>ADMIN</u> | #125<br>WATER | #130<br>TOWN SEWER | #150<br>BL SEWER | TOTAL   |
|---------------------------------------|----------------------|---------------|--------------------|------------------|---------|
| GIS Software Upgrade                  | 0                    | 19,800        | 6,600              | 3,600            | 30,000  |
| Hach WIMS Software Conversion         | 0                    | 19,800        | 6,600              | 3,600            | 30,000  |
| 2 New Replacement Trucks - Operations | 0                    | 59,400        | 19,800             | 10,800