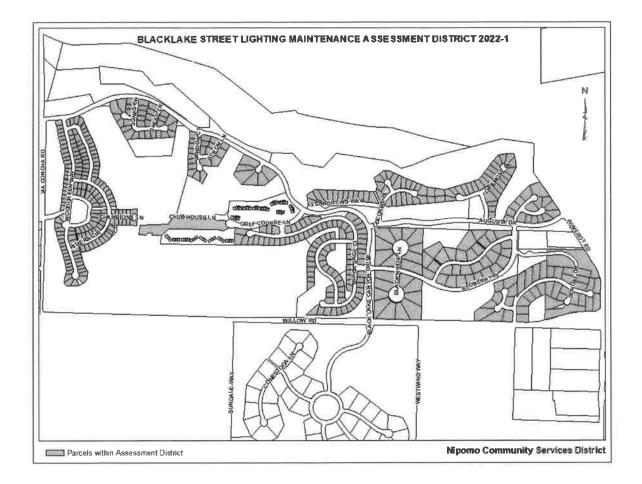

PART E - Assessment Diagram (Page 28) - The Assessment Diagram (map) showing all of the parcels of real property within the Assessment District.

#### ASSESSMENT ROLL

As described in Part B, the proposed total assessment revenues for FY 2022-2023 for the Blacklake Village Street Lighting Assessment District are \$47,345. A total of 557 parcels (or equivalent single-family dwelling units and commercial/other) at \$85.00 per parcel plus \$2 for County parcel handling fee, for a total amount of \$87.00, are estimated for FY 2022-2023. The individual assessment for each parcel is listed in the following pages. The lines and dimensions of each parcel are shown on the map in the office of the NCSD and the County of San Luis Obispo. The addresses of each of the property owners as shown on the County of San Luis Obispo Assessor's Tax Assessment Roll have been keyed to the special assessment number (Assessor Parcel Number) as shown on the FY 2022-2023 Assessment Roll.