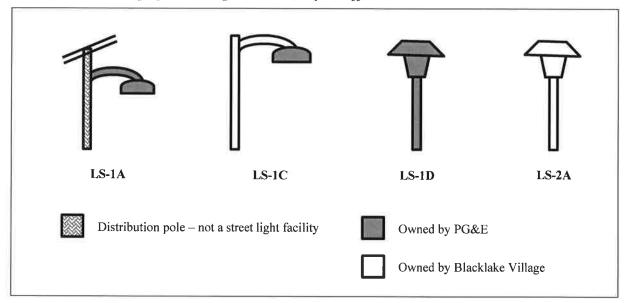

#### IMPROVEMENTS TO BE MAINTAINED AND SERVICED

The Assessment District is proposing to operate and maintain the Blacklake Village street light system. The street lighting system consists of 190 street lamps and includes all street lights within the public right-of-way and easements within Blacklake Village which are not part of a building system. Street lights and appurtenant facilities include, but are not limited to: poles, mast arms, fixtures, bulbs, conduits, and equipment such as anchors, posts, and pedestals as required to provide safe lighting within the boundaries of the District. Maintenance may include replacement of damaged facilities, replacement of burned-out bulbs, painting, upgrading existing light fixtures to more efficient light fixtures, and other allowable items for the life of the Assessment District. Since the Assessment District proposes to operate and maintain existing street lighting facilities (not to construct new lights) Plans and Specifications for the existing facilities are on file with the Secretary.

#### Budget Cost Estimate Notes

1 - Accounting, public hearing, tax roll preparation, reporting maintenance issues to PG&E, and preparation of the annual engineer's report.

2 – Reflects transition of LS-2C lamps (PG&E maintained) to LS-2A (No PG&E maintenance).