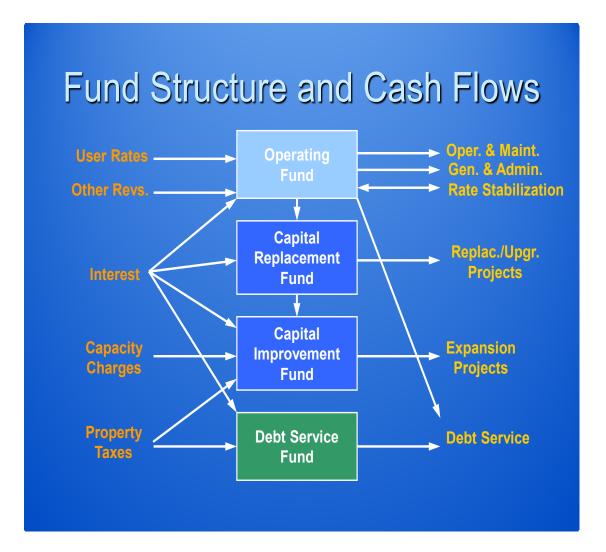

# 2. FUND AND RESERVE STRUCTURES AND CASH FLOWS

The model below provides a helpful overview of the fund and non-designated reserve structure and cash flows of the District. The revenues (sources) of funds include user rates, other revenues, interest income, capacity charges and property taxes. The expenditures (uses) of funds include operations and maintenance, general and administrative costs, replacement and upgrade projects, expansion projects and debt service. In addition, there are transfers into, out of, and between funds and non-designated reserves.