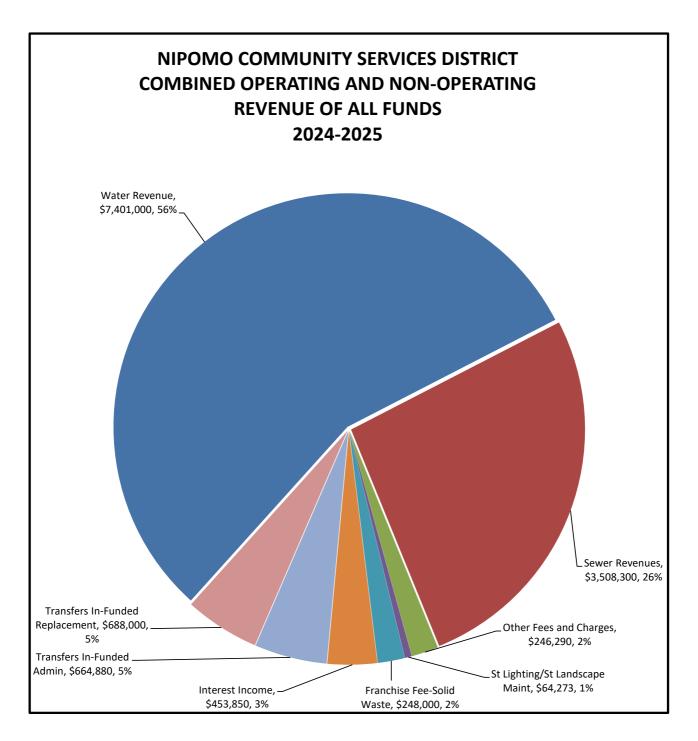

#### NIPOMO COMMUNITY SERVICES DISTRICT PROPOSED BUDGET 2024-2025

| CONSOLIDATED - ALL FUNDS                | 2021-22<br>ACTUAL | 2022-23<br>BUDGET | 2022-23<br>EST ACTUAL | 2023-24<br>PROPOSED |
|-----------------------------------------|-------------------|-------------------|-----------------------|---------------------|
| OPERATING REVENUES                      |                   |                   |                       |                     |
| Water - Availability Charges            | 1,773,201         | 1,981,000         | 1,981,000             | 2,120,000           |
| Water - Usage Charges                   | 4,666,985         | 5,521,000         | 5,100,000             | 5,281,000           |
| Sewer Revenues                          | 3,358,134         | 3,487,450         | 3,487,450             | 3,508,300           |
| Fees and Penalties                      | 145,892           | 150,000           | 93,000                | 114,000             |
| Meter and Connection Fees               | 12,521            | 5,000             | 5,000                 | 5,000               |
| Plan Check and Inspection Fees          | 2,110             | 2,000             | 1,300                 | 2,000               |
| Miscellaneous Income                    | 215,923           | 90,500            | 180,270               | 125,290             |
| Street Lighting/Landscape Maint Charges | 61,065            | 64,273            | 64,273                | 64,273              |
| Franchise Fee - Solid Waste             | 242,183           | 230,000           | 236,000               | 248,000             |
| TOTAL OPERATING REVENUES                | 10,478,015        | 11,531,223        | 11,148,293            | 11,467,863          |