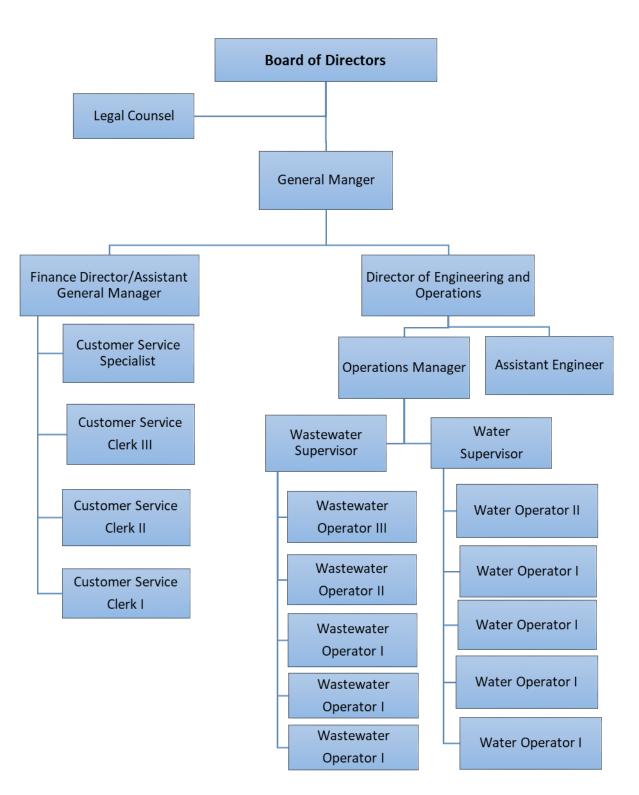

ayment on debt service                    |
| Portion                  |                                                                   |
| Transfer In-Funded       | Provides for the Enterprise Funds to proportionately share in the |
| Admin                    | general and administrative costs of the District                  |
| Transfer In-Funded       | Provides for the funding of major refurbishment or replacement    |
| Replacement              | of aging water and sewer facilities                               |
| Fixed Asset Purchases    | Provides for the purchase of new assets used in the day-to-day    |
|                          | operations and maintenance of the District                        |

#### NIPOMO COMMUNITY SERVICES DISTRICT ORGANIZATIONAL STRUCTURE 2024-2025



## NIPOMO COMMUNITY SERVICES DISTRICT DISTRICT PERSONNEL 2024-2025

| ADMINISTRATION                          | MONTHLY<br>SALARY<br>STEP/RANGE | Budgeted  | Additions/<br>Deletions | Budgeted    |
|-----------------------------------------|---------------------------------|-----------|-------------------------|-------------|
|                                         | (PAGE 11)                       | FY 23-24  | 24-25                   | 24-25       |
| General Manager                         | Contract                        | 1         | 0                       | 1           |
| Assist General Manager                  | 50                              | 1         | -1                      | 0           |
| Finance Director/Assist General Manager | 50                              | 1