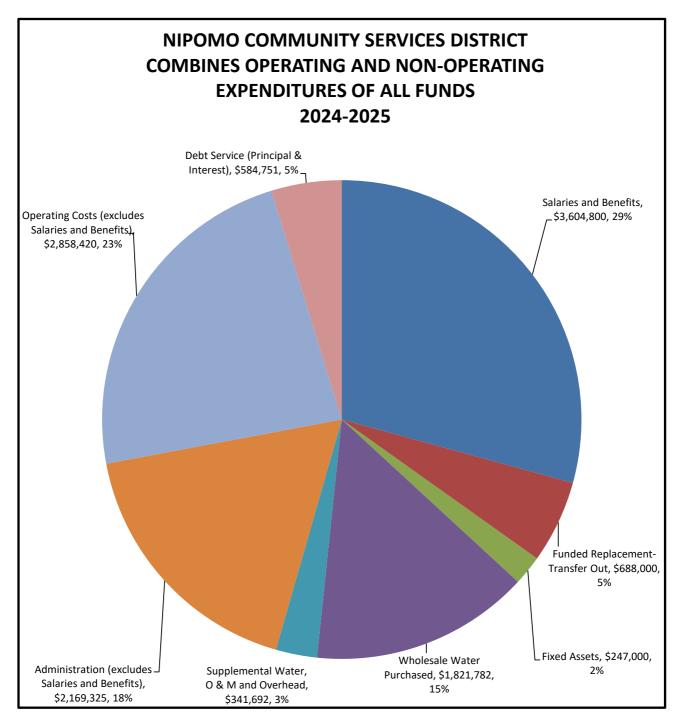

# OPERATING BUDGET SUMMARY

#### NIPOMO COMMUNITY SERVICES DISTRICT PROPOSED BUDGET 2024-2025

| CONSOLIDATED - ALL FUNDS                | 2021-22<br>ACTUAL | 2022-23<br>BUDGET | 2022-23<br>EST ACTUAL | 2023-24<br>PROPOSED |
|-----------------------------------------|-------------------|-------------------|-----------------------|---------------------|
| OPERATING REVENUES                      |                   |                   |                       |                     |
| Water - Availability Charges            | 1,773,201         | 1,981,000         | 1,981,000             | 2,120,000           |
| Water - Usage Charges                   | 4,666,985         | 5,521,000         | 5,100,000             | 5,281,000           |
| Sewer Revenues                          | 3,358,134         | 3,487,450         | 3,487,450             | 3,508,300           |
| Fees and Penalties                      | 145,892           | 150,000           | 93,000                | 114,000             |
| Meter and Connection Fees               | 12,521            | 5,000             | 5,000                 | 5,000               |
| Plan Check and Inspection Fees          | 2,110             | 2,000             | 1,300                 | 2,000               |
| Miscellaneous Income                    | 215,923           | 90,500            | 180,270               | 125,290             |
| Street Lighting/Landscape Maint Charges | 61,065            | 64,273            | 64,273                | 64,273              |
| Franchise Fee - Solid Waste             | 242,183           | 230,000           | 236,000               | 248,000             |
| TOTAL OPERATING REVENUES                | 10,478,015        | 11,531,223        | 11,148,293            | 11,467,863          |

| OPERATING EXPENDITURES                                    | 2021-22   | 2022-23   | 2022-23    | 2023-24   |
|-----------------------------------------------------------|-----------|-----------|------------|-----------|
| <b>OPERATIONS &amp; MAINTENANCE</b>                       | ACTUAL    | BUDGET    | EST ACTUAL | PROPOSED  |
| Wages                                                     | 1,127,764 | 1,311,000 | 1,328,000  | 1,421,000 |
| Wages - Overtime                                          | 95,706    | 158,000   | 141,000    | 160,000   |
| Payroll Taxes                                             | 19,667    | 24,000    | 23,100     | 26,200    |
| Retirement                                                | 285,248   | 286,000   | 296,000    | 410,500   |
| Medical and Dental                                        | 380,587   | 418,900   | 404,900    | 437,290   |
| Workers Comp Insurance                                    | 43,858    | 45,000    | 45,000     | 71,000    |
| Wholesale Water Purchase (See Page 69)                    | 1,727,795 | 1,783,457 | 1,783,457  | 1,821,782 |
| Supplemental Water O&M/Overhead/Replacement (See Page 69) | 322,631   | 334,185   | 334,185    | 341,692   |
| Electricity                                               | 688,290   | 718,900   | 765,400    | 787,700   |
| Water                                                     | 3,689     | 6,150     | 11,600     | 20,150    |
| Chemicals                                                 | 111,479   | 123,500   | 125,000    | 130,500   |
| Lab Tests and Sampling                                    | 123,893   | 137,000   | 122,000    | 131,000   |
| Operating Supplies                                        | 266,740   | 282,000   | 272,800    | 327,000   |
| Outside Services                                          | 261,062   | 323,000   | 297,000    | 393,250   |
| Permits and Operating Fees                                | 33,559    | 72,050    | 72,050     | 89,620    |
| Repairs & Maintenance                                     | 244,240   | 299,500   | 332,620    | 372,000   |
| Engineering                                               | 28,611    | 81,000    | 6,000      | 60,000    |
| Fuel                                                      | 74,183    | 75,000    | 75,000     | 75,000    |
| Meter Replacement Program                                 | 215,236   | 200,000   | 225,000    | 250,000   |
| Safety Program                                            | 7,003     | 4,200     | 6,200      | 5,300     |
| Uniforms                                                  | 20,289    | 21,200    | 22,120     | 25,600    |
| Landscape Maintenance and Water                           | 4,345     | 5,000     | 5,000      | 5,300     |
| Solid Waste Program                                       | 68,423    | 98,000    | 96,500     | 98,000    |
| Water Conservation Program                                | 25,648    | 25,000    | 23,500     | 88,000    |
| Oper Transfer Out - Funded Replacement                    | 1,045,000 | 1,011,000 | 1,011,004  | 688,000   |
| TOTAL OPERATIONS & MAINTENANCE EXPENDITURES               | 7,224,948 | 7,843,042 | 7,824,436  | 8,235,884 |

Budgets by Fund can be found on Pages 38-67

| CONTINUED                                               | 2021-22   | 2022-23    | 2022-23    | 2023-24    |
|---------------------------------------------------------|-----------|------------|------------|------------|
| GENERAL & ADMINISTRATIVE                                | ACTUAL    | BUDGET     | EST ACTUAL | PROPOSED   |
| Wages                                                   | 496,220   | 623,800    | 618,400    | 572,500    |
| Payroll Taxes                                           | 10,723    | 11,300     | 11,080     | 10,200     |
| Retirement                                              | 139,835   | 124,000    | 118,570    | 72,430     |
| Medical and Dental                                      | 231,886   | 295,700    | 272,500    | 289,705    |
| Other Post Employment Benefits (OPEB)                   | 175,431   | 130,000    | 130,050    | 130,000    |
| Workers Comp Insurance                                  | 2,840     | 2,830      | 4,022      | 3,975      |
| Bank Charges and Credit Card Fees                       | 8,084     | 6,300      | 600        | 1,000      |
| Computer Expense                                        | 181,113   | 265,500    | 257,000    | 256,700    |
| Dues and Subscriptions                                  | 53,141    | 53,500     | 53,900     | 70,260     |
| Education and Training                                  | 23,810    | 21,000     | 21,000     | 27,000     |
| Elections                                               | 704       | 0          | 0          | 15,000     |
| Insurance - Liability                                   | 266,512   | 319,215    | 319,090    | 379,115    |
| LAFCO Funding                                           | 28,478    | 30,000     | 32,500     | 33,000     |
| Landscape and Janitorial                                | 21,370    | 23,650     | 23,450     | 30,750     |
| Legal - General and Special Counsel                     | 92,679    | 101,500    | 79,470     | 102,500    |
| Legal - Water Counsel                                   | 50,611    | 75,000     | 11,000     | 75,000     |
| Professional Services                                   | 126,030   | 150,500    | 118,500    | 264,800    |
| Miscellaneous                                           | 6,555     | 10,250     | 7,100      | 10,750     |
| Newsletter and Mailers                                  | 1,950     | 5,700      | 1,800      | 10,200     |
| Office Supplies                                         | 11,563    | 18,800     | 12,800     | 18,800     |
| Outside Services                                        | 17,826    | 33,200     | 31,960     | 51,220     |
| Postage                                                 | 35,219    | 45,700     | 43,200     | 51,450     |
| Public Notices                                          | 4,290     | 4,600      | 3,200      | 7,650      |
| Repairs and Maintenance - Office Equip/Bldg             | 21,511    | 33,650     | 36,850     | 32,150     |
| Property Taxes                                          | 2,185     | 2,300      | 2,300      | 2,400      |
| Telephone                                               | 13,873    | 14,700     | 13,125     | 14,700     |
| Travel and Mileage                                      | 7,609     | 15,000     | 13,500     | 17,500     |
| Utilities-Gas. Electric, Trash                          | 22,922    | 27,450     | 28,250     | 32,500     |
| Oper Transfer Out - Funded Administration               | 543,704   | 658,150    | 596,628    | 664,880    |
| TOTAL GENERAL & ADMINISTRATIVE EXPENDITURES             | 2,598,671 | 3,103,295  | 2,861,845  | 3,248,135  |
|                                                         | 2,000,011 | 0,100,200  | 2,001,010  | 0,210,100  |
| TOTAL OPERATING EXPENDITURES                            | 9,823,619 | 10,946,337 | 10,686,281 | 11,484,019 |
| · · · · · · · · · · · · · · · · · · ·                   |           |            |            |            |
| TOTAL OPERATING REVENUES AND EXPENDITURES               | 654,395   | 584,886    | 462,012    | (16,156)   |
|                                                         |           |            |            |            |
| NON-OPERATING REVENUES AND EXPENDITURES                 | 222,534   | 224 477    | 576,128    | 452.950    |
| Interest Income                                         |           | 324,477    | (325,150)  | 453,850    |
| Interest Expense - Debt Service                         | (334,317) | (325,150)  |            | (314,750)  |
| Principal Portion - Debt Service                        | (265,000) | (260,000)  | (260,000)  | (270,001)  |
| Transfers In and (Out)                                  | 0         | 0          | 0          | 0          |
| Transfers In-Funded Administration                      | 550,736   | 658,150    | 596,628    | 664,880    |
| Transfers In-Funded Replacement                         | 1,040,000 | 1,011,000  | 1,021,410  | 688,000    |
| Fixed Assets (1)                                        | (238,627) | (485,000)  | (482,800)  | (247,000)  |
| Solid Waste-One Time Rate Holiday/Delayed Rate Increase | (137,568) | (323,700)  | (323,700)  | 0          |
| TOTAL NON-OPERATING REVENUES AND                        | 007 750   | F00 777    | 000 540    | 074.070    |
| EXPENDITURES                                            | 837,758   | 599,777    | 802,516    | 974,979    |
|                                                         |           |            | I          |            |
| NET RESULTS FROM OPERATING AND NON-                     | 1 400 450 | 1 104 000  | 1 004 500  | 050.000    |
| OPERATING REVENUES AND EXPENDITURES                     | 1,492,153 | 1,184,663  | 1,264,528  | 958,823    |
|                                                         |           |            |            |            |