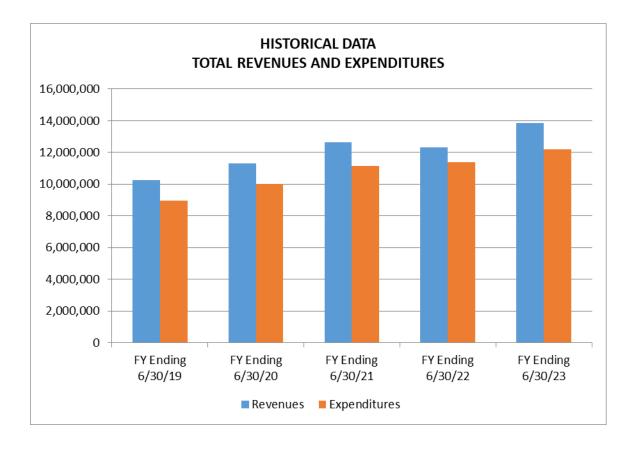

# PROPOSED 2024-2025 BUDGET COMPARED TO ESTIMATED ACTUAL 2023-2024 BUDGET

- Total budgeted Operating Revenues for fiscal year 2024-2025 is \$11,467,863. This is an increase of 2.87% above the Estimated Actual Operating Revenues for fiscal year 2023-2024. A graph depicting all revenues can be found on page 20.
- Total budgeted Operating Expenditures for fiscal year 2024-2025 is \$11,484,019. This is an increase of 7.47% above the Estimated Actual Operating Expenditures for fiscal year 2023-2024. A graph depicting all expenditures can be found on page 21.

# ACTUAL TOTAL REVENUES AND EXPENDITURES